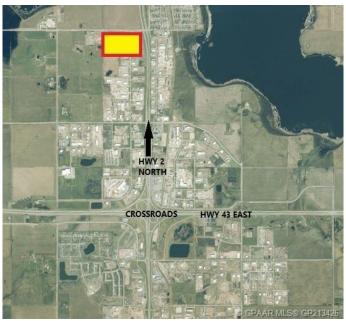

#### \$1,104,000

0 Bedroom, 0.00 Bathroom, Land on 4.60 Acres

N/A, Clairmont, Alberta

4.60 Acre Industrial Lot located on the busy 100 Ave in Clairmont with great exposure to HWY 2 North. Zone RM-4 Highway Commercial.

# **Community Information**

Address 10301 100 Avenue

Subdivision N/A

City Clairmont

County Grande Prairie No. 1, County of

Province Alberta
Postal Code T0H 0W0