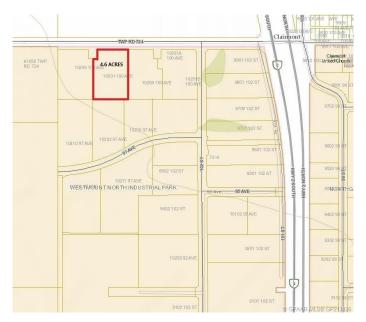

#### \$1,104,000

0 Bedroom, 0.00 Bathroom, Land on 4.60 Acres

N/A, Clairmont, Alberta

4.60 Acre Industrial Lot located on the busy 100 Ave in Clairmont with great exposure to HWY 2 North. Zone RM-4 Highway Commercial.

# **Community Information**

Address 10301 100 Avenue

Subdivision N/A

City Clairmont

County Grande Prairie No. 1, County of

Province Alberta
Postal Code T0H 0W0