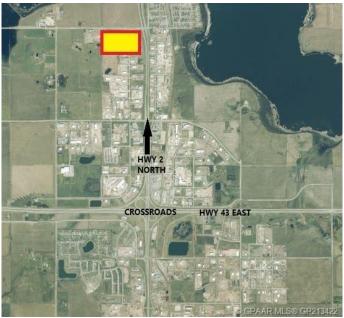

## \$3,993,000

0 Bedroom, 0.00 Bathroom, Land on 8.28 Acres

N/A, Clairmont, Alberta

8.28 Acres with direct exposure to the Highway [HWY 2 North]. This lot is Zoned RM-4 - HIGHWAY INDUSTRIAL. Located Directly beside the New Co-OP Card Lock Station.