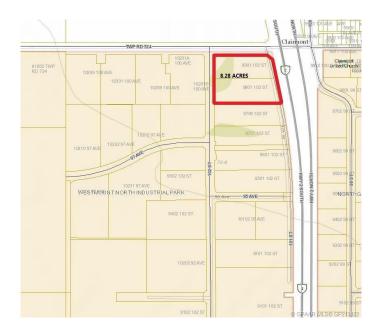

## \$3,993,000

0 Bedroom, 0.00 Bathroom, Land on 8.28 Acres

N/A, Clairmont, Alberta

8.28 Acres with direct exposure to the Highway [HWY 2 North]. This lot is Zoned RM-4 - HIGHWAY INDUSTRIAL. Located Directly beside the New Co-OP Card Lock Station.

## **Community Information**

Address 9801 102 Street

Subdivision N/A

City Clairmont

County Grande Prairie No. 1, County of

Province Alberta
Postal Code T0H 0W0

#### **Additional Information**

Date Listed December 18th, 2019

Days on Market 2061 Zoning RM-4