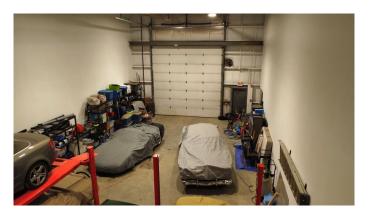

### \$850,000

0 Bedroom, 0.00 Bathroom, Commercial on 0.00 Acres

Shepard Industrial, Calgary, Alberta

Well-located in Calgary's Shepard Industrial area, this 3,600 SF industrial condo features 1,800 SF of warehouse with 22' clear height and a 16' x 16' drive-in door, plus 900 SF of main floor office and 900 SF of second-floor space that can be leased separately. A rare ±2,000 SF fenced yard provides secure outdoor storage. Zoned I-G with 200 Amp power and excellent access to Stoney and Deerfoot Trails.