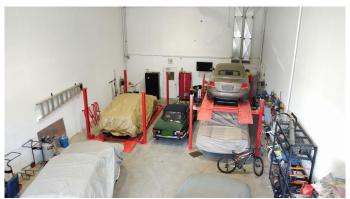

### \$850,000

0 Bedroom, 0.00 Bathroom, Commercial on 0.00 Acres

Shepard Industrial, Calgary, Alberta

Well-located in Calgary's Shepard Industrial area, this 3,600 SF industrial condo features 1,800 SF of warehouse with 22' clear height and a 16' x 16' drive-in door, plus 900 SF of main floor office and 900 SF of second-floor space that can be leased separately. A rare ±2,000 SF fenced yard provides secure outdoor storage. Zoned I-G with 200 Amp power and excellent access to Stoney and Deerfoot Trails.