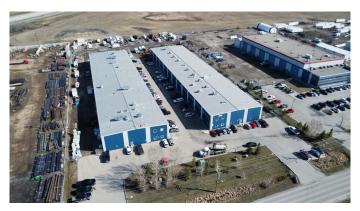

### \$850,000

0 Bedroom, 0.00 Bathroom, Commercial on 0.00 Acres

Shepard Industrial, Calgary, Alberta

Well-located in Calgary's Shepard Industrial area, this 3,600 SF industrial condo features 1,800 SF of warehouse with 22' clear height and a 16' x 16' drive-in door, plus 900 SF of main floor office and 900 SF of second-floor space that can be leased separately. A rare ±2,000 SF fenced yard provides secure outdoor storage. Zoned I-G with 200 Amp power and excellent access to Stoney and Deerfoot Trails.

A flexible and functional space ideal for a range of industrial users.

Built in 2008