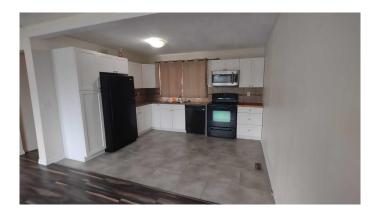

#### Interior

Interior Features Ceiling Fan(s)

Appliances Dishwasher, Electric Stove, Microwave Hood Fan, Refrigerator,

Washer/Dryer

Heating Forced Air, Natural Gas

Cooling None
Has Basement Yes

Basement Finished, Full