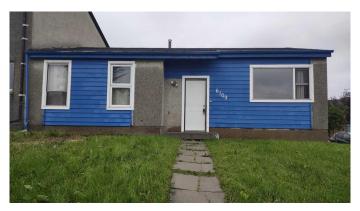

# \$469,000 - 6109 5 Street Se, Calgary

MLS® #A2242677

## \$469,000

3 Bedroom, 1.00 Bathroom, 944 sqft Residential on 0.12 Acres

Penbrooke Meadows, Calgary, Alberta

This is your opportunity to own an affordable home in the inner-city community of Pembroke Meadows. This 3 bed 1 bath home has updated flooring and bathroom features, plus a high effieciency furnace and newer hot water tank. A generous front yard greets you as you then continue to the huge back yard for entertaining family and friends for BBQ time and 1 off street parking spot as well. With such a large backyard a garage could be added in future to keep that car inside or rent out to your tenants as a fantastic rental property. If you are looking for a home that is centrally located, close to shopping, restaurants, transit, schools, parks and more then this little gem is your next home/investment!