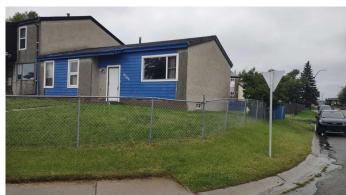

## \$469,000

3 Bedroom, 1.00 Bathroom, 944 sqft Residential on 0.12 Acres

Penbrooke Meadows, Calgary, Alberta

This is your opportunity to own an affordable home in the inner-city community of Pembroke Meadows. This 3 bed 1 bath home has updated flooring and bathroom features, plus a high effieciency furnace and newer hot water tank. A generous front yard greets you as you then continue to the huge back yard for entertaining family and friends for BBQ time and 1 off street parking spot as well. With such a large backyard a garage could be added in future to keep that car inside or rent out to your tenants as a fantastic rental property. If you are looking for a home that is centrally located, close to shopping, restaurants, transit, schools, parks and more then this little gem is your next home/investment!

#### **Exterior**

Exterior Features Private Yard

Lot Description Back Yard, Corner Lot

Roof Asphalt Shingle

Construction Wood Frame

Foundation Poured Concrete