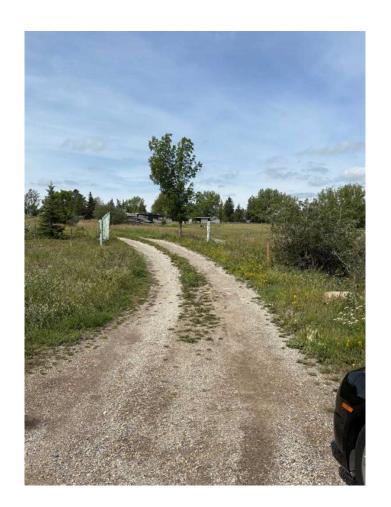

## \$850,000

1 Bedroom, 1.00 Bathroom, Residential on 7.29 Acres

Bearspaw\_Calg, Rural Rocky View County, Alberta

Judicial Sale (property is being sold "as-is, where-is." with no warranties or representations. Incredible opportunity. Over 7 acres off Range Rd 23/85th Street, just north of 144 Ave NW. This expansive property offers endless possibilities and is located in a prime location just outside the Calgary city limits with easy access to the ring road and other major thoroughfare's. Perfect for investors or anyone dreaming of country living with the conveniences of the big city. An older home sits on the land that could potentially be renovated as well. This is a rare chance to secure a large parcel of land in a highly desirable location.

#### **Essential Information**

MLS® # A2242464 Price \$850,000

Bedrooms 1

Bathrooms 1.00

Full Baths 1

Acres 7.29

Type Residential Sub-Type Detached

Style Acreage with Residence, Bungalow

# **Community Information**

Address 260235 Range Road 23

Subdivision Bearspaw\_Calg

City Rural Rocky View County

County Rocky View County

Province Alberta
Postal Code T2P 4L4