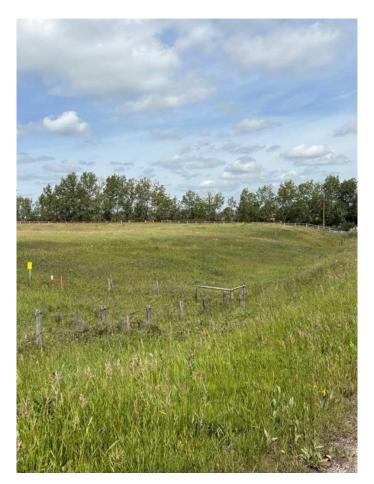

## \$850,000

1 Bedroom, 1.00 Bathroom, Residential on 7.29 Acres

Bearspaw\_Calg, Rural Rocky View County, Alberta

Judicial Sale (property is being sold "as-is, where-is." with no warranties or representations. Incredible opportunity. Over 7 acres off Range Rd 23/85th Street, just north of 144 Ave NW. This expansive property offers endless possibilities and is located in a prime location just outside the Calgary city limits with easy access to the ring road and other major thoroughfare's. Perfect for investors or anyone dreaming of country living with the conveniences of the big city. An older home sits on the land that could potentially be renovated as well. This is a rare chance to secure a large parcel of land in a highly desirable location.

#### **Exterior**

Exterior Features None

Lot Description See Remarks
Roof See Remarks
Construction See Remarks
Foundation See Remarks