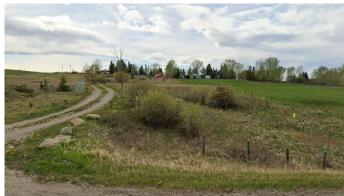

## \$850,000

1 Bedroom, 1.00 Bathroom, Residential on 7.29 Acres

Bearspaw\_Calg, Rural Rocky View County, Alberta

Judicial Sale (property is being sold "as-is, where-is." with no warranties or representations. Incredible opportunity. Over 7 acres off Range Rd 23/85th Street, just north of 144 Ave NW. This expansive property offers endless possibilities and is located in a prime location just outside the Calgary city limits with easy access to the ring road and other major thoroughfare's. Perfect for investors or anyone dreaming of country living with the conveniences of the big city. An older home sits on the land that could potentially be renovated as well. This is a rare chance to secure a large parcel of land in a highly desirable location.

# **Community Information**

Address 260235 Range Road 23

Subdivision Bearspaw\_Calg

City Rural Rocky View County

County Rocky View County

Province Alberta
Postal Code T2P 4L4