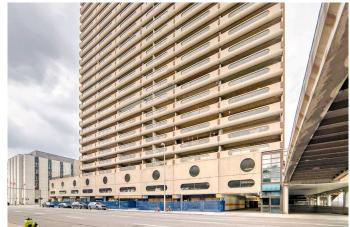

#### \$149,900

0 Bedroom, 1.00 Bathroom, 507 sqft Residential on 0.00 Acres

Downtown Commercial Core, Calgary, Alberta

\*\*Unbeatable Value in the Heart of Downtown Calgary!\*\*

Don't miss this incredible opportunity to own a beautiful, well-maintained, and spacious \*\*studio apartment\*\* on the \*\*16th

floor\*\*â€"offering \*\*breathtaking downtown views\*\* from a \*\*huge private balcony\*\*. This bright and open unit features \*\*floor-to-ceiling windows\*\* that flood the space with natural light. The \*\*brand-new kitchen\*\* and \*\*bathroom\*\* boast \*\*quartz countertops\*\*, \*\*stainless steel appliances\*\*, \*\*new baseboards\*\*, and \*\*fresh paint\*\* throughoutâ€"ready for you to move in or rent out right away.

Built in 1980

**Essential Information** 

| MLS® #         | A2242157    |
|----------------|-------------|
| Price          | \$149,900   |
| Bathrooms      | 1.00        |
| Full Baths     | 1           |
| Square Footage | 507         |
| Acres          | 0.00        |
| Year Built     | 1980        |
| Туре           | Residential |
| Sub-Type       | Apartment   |
| Style          | Loft        |
| Status         | Active      |