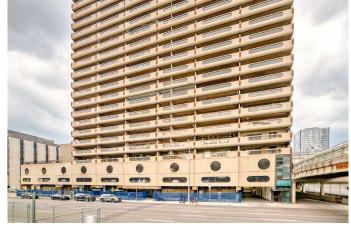

#### \$149,900

0 Bedroom, 1.00 Bathroom, 507 sqft Residential on 0.00 Acres

Downtown Commercial Core, Calgary, Alberta

\*\*Unbeatable Value in the Heart of Downtown Calgary!\*\*

Don't miss this incredible opportunity to own a beautiful, well-maintained, and spacious \*\*studio apartment\*\* on the \*\*16th

floor\*\*â€"offering \*\*breathtaking downtown views\*\* from a \*\*huge private balcony\*\*. This bright and open unit features \*\*floor-to-ceiling windows\*\* that flood the space with natural light. The \*\*brand-new kitchen\*\* and \*\*bathroom\*\* boast \*\*quartz countertops\*\*, \*\*stainless steel appliances\*\*, \*\*new baseboards\*\*, and \*\*fresh paint\*\* throughoutâ€"ready for you to move in or rent out right away.

Built in 1980

**Essential Information** 

| MLS® #         | A2242157    |
|----------------|-------------|
| Price          | \$149,900   |
| Bathrooms      | 1.00        |
| Full Baths     | 1           |
| Square Footage | 507         |
| Acres          | 0.00        |
| Year Built     | 1980        |
| Туре           | Residential |
| Sub-Type       | Apartment   |
| Style          | Loft        |
| Status         | Active      |