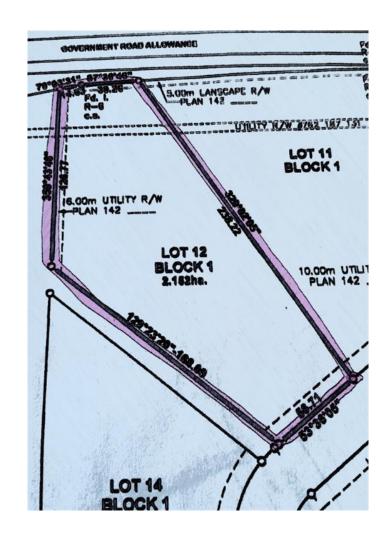

#### \$691,000

0 Bedroom, 0.00 Bathroom, Land on 5.32 Acres

Iron Rail Business Park, Rural Lacombe County, Alberta

5.32 ACRES - located east of Lacombe in the Iron Rail Business Park on Highway #12. Property is rough graded with black dirt removed ready for pit-run/gravel. Underground power and natural gas are to the property line. Buyer will be responsible for private water well & septic system. There will be no road bans in effect in the Park. Zoning is Business Industrial District which is to provided for a broad range of commercial and industrial uses. This lot has great direct exposure to Highway #12. Good location and price per acre.