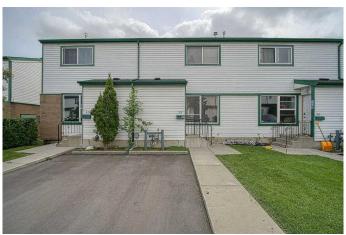

### \$269,900

4 Bedroom, 2.00 Bathroom, 1,120 sqft Residential on 0.00 Acres

Penbrooke Meadows, Calgary, Alberta

Excellent location, close to all amenities like schools, transit, shopping and other. Fully finished 2 storey with over 1650 sq. ft of finished living space. MAIN FLR- Big living room, Formal dining area, kitchen with door to the patio and 1/2 Bathroom. UPPER- 3 Bedrooms with huge master bedroom and full bathroom. BASEMENT- 4th Bedroom and huge Rec room and laundry area. Private all fenced back yard, one assigned front drive parking. Vacant for immediate possession.

#### **Exterior**

Exterior Features Other

Lot Description Back Yard

Roof Asphalt Shingle

Construction Vinyl Siding

Foundation Poured Concrete