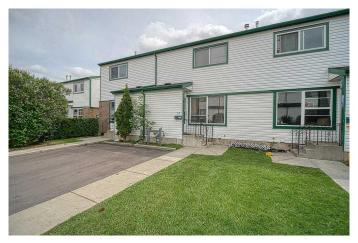

# \$269,900 - 39, 100 Pennsylvania Road Se, Calgary

MLS® #A2241695

### \$269,900

4 Bedroom, 2.00 Bathroom, 1,120 sqft Residential on 0.00 Acres

Penbrooke Meadows, Calgary, Alberta

Excellent location, close to all amenities like schools, transit, shopping and other. Fully finished 2 storey with over 1650 sq. ft of finished living space. MAIN FLR- Big living room, Formal dining area, kitchen with door to the patio and 1/2 Bathroom. UPPER- 3 Bedrooms with huge master bedroom and full bathroom. BASEMENT- 4th Bedroom and huge Rec room and laundry area. Private all fenced back yard, one assigned front drive parking. Vacant for immediate possession.

#### **Exterior**

Exterior Features Other

Lot Description Back Yard

Roof Asphalt Shingle

Construction Vinyl Siding

Foundation Poured Concrete