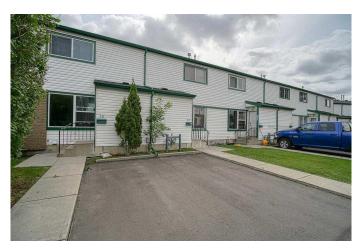

### \$269,900

4 Bedroom, 2.00 Bathroom, 1,120 sqft Residential on 0.00 Acres

Penbrooke Meadows, Calgary, Alberta

Excellent location, close to all amenities like schools, transit, shopping and other. Fully finished 2 storey with over 1650 sq. ft of finished living space. MAIN FLR- Big living room, Formal dining area, kitchen with door to the patio and 1/2 Bathroom. UPPER- 3 Bedrooms with huge master bedroom and full bathroom. BASEMENT- 4th Bedroom and huge Rec room and laundry area. Private all fenced back yard, one assigned front drive parking. Vacant for immediate possession.

#### **Exterior**

Exterior Features Other

Lot Description Back Yard

Roof Asphalt Shingle

Construction Vinyl Siding

Foundation Poured Concrete