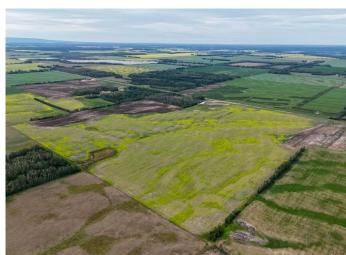

### \$715,000

0 Bedroom, 0.00 Bathroom, Agri-Business on 140.26 Acres

NONE, Rural Mackenzie County, Alberta

140 ACRES FOR SALE NEAR LA CRETE!! check out this great land up for sale, located only 15 minutes form La Crete. Add acres to your existing land today!! Taking offers!