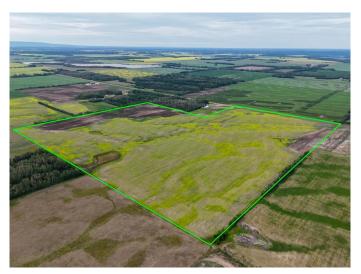

### \$715,000

0 Bedroom, 0.00 Bathroom, Agri-Business on 140.26 Acres

NONE, Rural Mackenzie County, Alberta

140 ACRES FOR SALE NEAR LA CRETE!! check out this great land up for sale, located only 15 minutes form La Crete. Add acres to your existing land today!! Taking offers!