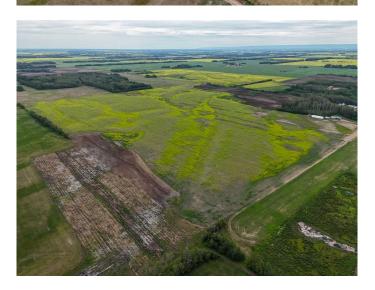

### \$715,000

0 Bedroom, 0.00 Bathroom, Agri-Business on 140.26 Acres

NONE, Rural Mackenzie County, Alberta

140 ACRES FOR SALE NEAR LA CRETE!! check out this great land up for sale, located only 15 minutes form La Crete. Add acres to your existing land today!! Taking offers!