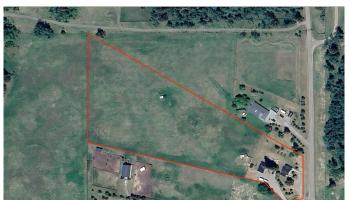

## \$699,900

1 Bedroom, 2.00 Bathroom, 1,020 sqft Residential on 6.25 Acres

NONE, Rural Foothills County, Alberta

A stunning 6.25 acres in the heart of Priddis Estates. Being one of the first homes built on 264st the yard has beautiful mature trees around the home and buildings. The land stretches back to the west and makes for great horse pastures. The property is also surrounded by neighbouring forest and beautiful newer Estate homes. There are paved roads right to the cul-de-sac where you enter the property and two different opportunity entrances for a paved driveway if you decide to put in a new Estate home. The house that is currently on the property is still in good condition. Some renovations have been started. Nothing is complete, but it is very habitable still. You were only minutes from the Priddis green golf course in 18 minutes to stony Trail on the West End of Calgary. The property has great opportunity. Hope you enjoy it.

#### **Essential Information**

MLS® # A2239820 Price \$699,900

Bedrooms 1

Bathrooms 2.00

Full Baths 2

Square Footage 1,020

Acres 6.25

Year Built 1978