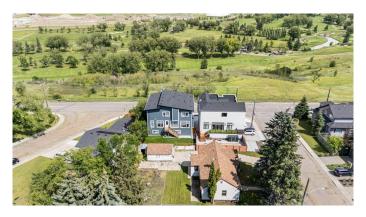

## \$775,000

2 Bedroom, 3.00 Bathroom, 1,179 sqft Residential on 0.17 Acres

Winston Heights/Mountview, Calgary, Alberta

Located on a quiet, tree-lined street in this well-established inner-city neighbourhood, this 75x100 ft R-CG zoned lot offers a rare opportunity for developers, investors, or anyone looking to build. With plenty of space for a new infill or a multi-unit development (subject to City of Calgary approval), the possibilities here are exciting. Enjoy quick access to downtown, Deerfoot Trail, 16th Ave, the airport, and nearby golf courses and pathways - making this a truly central and connected location. Whether you're ready to redevelop now or hold as a future investment, this is a standout piece of land that offers options and potential.

# **Community Information**

Address 630 27 Avenue Ne

Subdivision Winston Heights/Mountview

City Calgary County Calgary **Province** Alberta Postal Code T2E 2A6