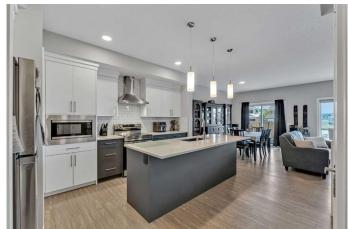

Step inside to discover a smart, family-focused layout. The spacious mudroom off the double attached garage connects to a large walk-through pantry, providing direct access to the gourmet kitchen. Featuring a sizeable island, premium stainless steel appliances, quartz countertops, and a sleek tile backsplash, this kitchen is a chef's dreamâ€"perfect for both daily living and entertaining.