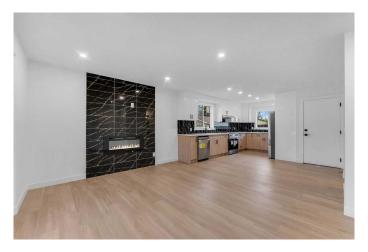

The main floor features a bright, open-concept layout with a spacious living room, dining area, and a gourmet kitchen complete with quartz countertops, upgraded cabinetry, stainless steel appliances, and a stylish tile backsplashâ€"perfect for entertaining or everyday cooking.

### flexibility.

The entire home is enhanced by luxury vinyl plank flooring, LED pot lights, brand new windows that compliment the space with natural light, a brand new roof and a high efficiency furnace.