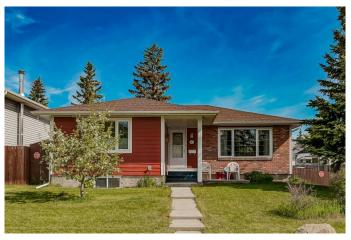

## \$600,000

3 Bedroom, 3.00 Bathroom, 1,262 sqft Residential on 0.12 Acres

Whitehorn, Calgary, Alberta

OPEN HOUSE Sat. July 19th 3pm-5pm. Step into this beautiful corner lot bungalow with Legal Suite and plenty of upgrades. Boasting 1262 sq. ft. on main level and over 1000 sq. ft. of developed space on lower level you have 2 premium spaces to live in or use as part of your investment portfolio. Located on a quiet corner this lot has plenty of benefits including an exterior with brick and Hardie board siding. Main floor features 2 large bedrooms including an expanded primary bedroom with an adjacent flex area. Exquisitely maintained hardwood floors run throughout the main level in bedrooms, dining area and oversized living room. Step into the kitchen and you'II be amazed at the amount of custom designed and handmade oak cabinets with terracotta tile floors and backsplash imported from Italy. Adjacent sitting space has a full wall of additional cabinetry for all your storage and culinary needs. On the lower level there is a shared laundry and storage area before entering the suite. This suite also has a custom kitchen with wrap around kitchen counters and an unbelievable amount of storage as well. The suite features one large bedroom and a Murphy bed in the main living space for guests or a roommate. You will notice how well-maintained the owners have kept and cared for this home. This turnkey property has been freshly painted, has plenty of parking and central vac. Outside you have a nicely sized yard with a small greenhouse, a shed and additional garden beds to the east of

### **Exterior**

Exterior Features None

Lot Description Back Yard, Corner Lot, Lawn

Roof Asphalt Shingle

Construction Brick, Cement Fiber Board, Wood Frame

Foundation Poured Concrete