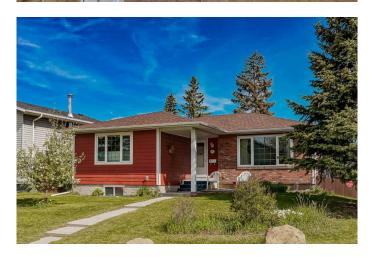

## \$600,000

3 Bedroom, 3.00 Bathroom, 1,262 sqft Residential on 0.12 Acres

Whitehorn, Calgary, Alberta

OPEN HOUSE Sat. July 19th 3pm-5pm. Step into this beautiful corner lot bungalow with Legal Suite and plenty of upgrades. Boasting 1262 sq. ft. on main level and over 1000 sq. ft. of developed space on lower level you have 2 premium spaces to live in or use as part of your investment portfolio. Located on a quiet corner this lot has plenty of benefits including an exterior with brick and Hardie board siding. Main floor features 2 large bedrooms including an expanded primary bedroom with an adjacent flex area. Exquisitely maintained hardwood floors run throughout the main level in bedrooms, dining area and oversized living room. Step into the kitchen and you'II be amazed at the amount of custom designed and handmade oak cabinets with terracotta tile floors and backsplash imported from Italy. Adjacent sitting space has a full wall of additional cabinetry for all your storage and culinary needs. On the lower level there is a shared laundry and storage area before entering the suite. This suite also has a custom kitchen with wrap around kitchen counters and an unbelievable amount of storage as well. The suite features one large bedroom and a Murphy bed in the main living space for guests or a roommate. You will notice how well-maintained the owners have kept and cared for this home. This turnkey property has been freshly painted, has plenty of parking and central vac. Outside you have a nicely sized yard with a small greenhouse, a shed and additional garden beds to the east of

### **Exterior**

Exterior Features None

Lot Description Back Yard, Corner Lot, Lawn

Roof Asphalt Shingle

Construction Brick, Cement Fiber Board, Wood Frame

Foundation Poured Concrete