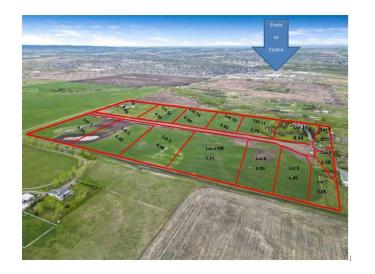

### \$645,000

0 Bedroom, 0.00 Bathroom, Land on 4.40 Acres

NONE, Rural Foothills County, Alberta

Welcome to Stagecoach Ridge Estatesâ€l New 13 LOT Subdivision ONE mile south of Okotoks each containing 4 +/- acres, internal paved road leading to a cul-de-sac turn around, & 7-acre municipal reserve. Perfect setting for estate country residential single-family homes that feature mountain views, amenities nearby, and just two minute drive from Okotoks. Great opportunity to own your piece of Alberta Land! This Lot features a great walk-out building site, sun rises and sun sets ,backs onto the Municipal Reserve lot, GST included in the List Price. Bring your builder and be the first one in to sculpture this exciting new subdivision .