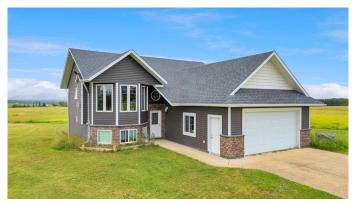

# \$625,000 - 6, 253050 Twp Rd 424, Rural Ponoka County

MLS® #A2238975

# \$625,000

5 Bedroom, 3.00 Bathroom, 1,402 sqft Residential on 3.45 Acres

Sandhills, Rural Ponoka County, Alberta

Welcome to Acreage Living on pavement and close to town! THE LARGEST parcel within the Sandhills Estates subdivision at 3.45 acres puts you only minutes to Ponoka and a short drive to Lacombe or Red Deer. This one owner home is ready for you to take the blank slate and make it your own! 3.45 acres and West facing yard is situated with beautiful West views and leave TONS of space to add your future shop, garden, pondâ€l.whatever is on your personal Wishlist! The 1410 sq. ft. modified bi-level home is designed for function and practicality with a total of 5 bedrooms, 3 bathrooms, finished WALKOUT basement and a double attached garage. Step inside to the main level foyer before heading up the steps to the main living area. Here you will find a functional kitchen with west facing views. dining space, island and granite counters that grant access to the West facing covered deck. The living room is very spacious and this whole area just had new flooring installed a few months ago! Down the hall you will find 3 bedrooms, a full bath and a Primary bedroom with walk in closet and full ensuite. Downstairs your have a built in desk area, Designated laundry space, bathroom, and huge family / rec. room with Wet bar. The walkout basement will be great for future entertaining into the backyard as you make it your own! There is a large dual purpose room with French doors that could be a theatre room or large bedroom and another large bedroom. This property is ready for you to make it your own with a

#### **Essential Information**

MLS® # A2238975 Price \$625,000

Bedrooms 5
Bathrooms 3.00
Full Baths 3

Square Footage 1,402 Acres 3.45 Year Built 2014

Type Residential Sub-Type Detached

Style Acreage with Residence, Bi-Level