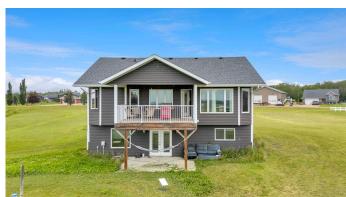

# \$625,000

5 Bedroom, 3.00 Bathroom, 1,402 sqft Residential on 3.45 Acres

Sandhills, Rural Ponoka County, Alberta

Welcome to Acreage Living on pavement and close to town! THE LARGEST parcel within the Sandhills Estates subdivision at 3.45 acres puts you only minutes to Ponoka and a short drive to Lacombe or Red Deer. This one owner home is ready for you to take the blank slate and make it your own! 3.45 acres and West facing yard is situated with beautiful West views and leave TONS of space to add your future shop, garden, pondâ€l.whatever is on your personal Wishlist! The 1410 sq. ft. modified bi-level home is designed for function and practicality with a total of 5 bedrooms, 3 bathrooms, finished WALKOUT basement and a double attached garage. Step inside to the main level foyer before heading up the steps to the main living area. Here you will find a functional kitchen with west facing views. dining space, island and granite counters that grant access to the West facing covered deck. The living room is very spacious and this whole area just had new flooring installed a few months ago! Down the hall you will find 3 bedrooms, a full bath and a Primary bedroom with walk in closet and full ensuite. Downstairs your have a built in desk area, Designated laundry space, bathroom, and huge family / rec. room with Wet bar. The walkout basement will be great for future entertaining into the backyard as you make it your own! There is a large dual purpose room with French doors that could be a theatre room or large bedroom and another large bedroom. This property is ready for you to make it your own with a

#### **Exterior**

Exterior Features Balcony, BBQ gas line

Lot Description Cleared, Lawn, Level, No Neighbours Behind, Irregular Lot, Meadow,

Native Plants, Open Lot

Roof Asphalt Shingle

Construction Vinyl Siding, Wood Frame