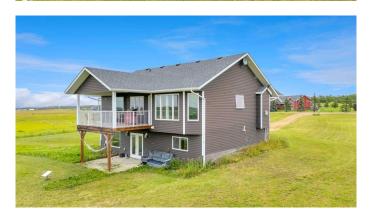

# \$625,000

5 Bedroom, 3.00 Bathroom, 1,402 sqft Residential on 3.45 Acres

Sandhills, Rural Ponoka County, Alberta

Welcome to Acreage Living on pavement and close to town! THE LARGEST parcel within the Sandhills Estates subdivision at 3.45 acres puts you only minutes to Ponoka and a short drive to Lacombe or Red Deer. This one owner home is ready for you to take the blank slate and make it your own! 3.45 acres and West facing yard is situated with beautiful West views and leave TONS of space to add your future shop, garden, pondâ€l.whatever is on your personal Wishlist! The 1410 sq. ft. modified bi-level home is designed for function and practicality with a total of 5 bedrooms, 3 bathrooms, finished WALKOUT basement and a double attached garage. Step inside to the main level foyer before heading up the steps to the main living area. Here you will find a functional kitchen with west facing views. dining space, island and granite counters that grant access to the West facing covered deck. The living room is very spacious and this whole area just had new flooring installed a few months ago! Down the hall you will find 3 bedrooms, a full bath and a Primary bedroom with walk in closet and full ensuite. Downstairs your have a built in desk area, Designated laundry space, bathroom, and huge family / rec. room with Wet bar. The walkout basement will be great for future entertaining into the backyard as you make it your own! There is a large dual purpose room with French doors that could be a theatre room or large bedroom and another large bedroom. This property is ready for you to make it your own with a

#### **Exterior**

Exterior Features Balcony, BBQ gas line

Lot Description Cleared, Lawn, Level, No Neighbours Behind, Irregular Lot, Meadow,

Native Plants, Open Lot

Roof Asphalt Shingle

Construction Vinyl Siding, Wood Frame