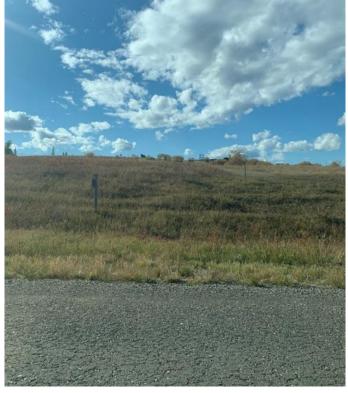

### \$739,000

0 Bedroom, 0.00 Bathroom, Land on 4.32 Acres

NONE, Rural Foothills County, Alberta

Prime lot in Prestigious Red Willow Estates, just west of Spruce Meadows. One of the best lot locations in the subdivision, back of a quiet cul de sac, large pie backyard (southeast) walkout views. Drilled water well included, beautiful views of the Rocky Mountains, surrounding estate homes and more