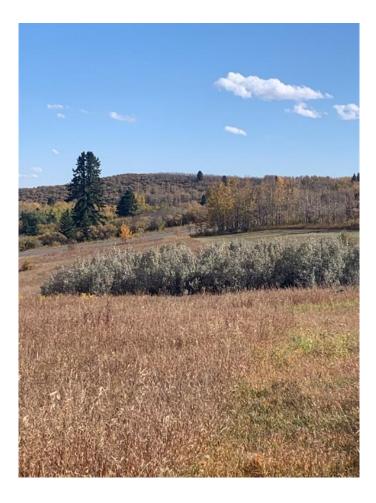

### \$739,000

0 Bedroom, 0.00 Bathroom, Land on 4.32 Acres

NONE, Rural Foothills County, Alberta

Prime lot in Prestigious Red Willow Estates, just west of Spruce Meadows. One of the best lot locations in the subdivision, back of a quiet cul de sac, large pie backyard (southeast) walkout views. Drilled water well included, beautiful views of the Rocky Mountains, surrounding estate homes and more