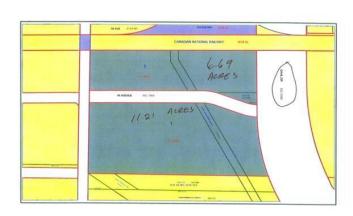

### \$1,790,000

0 Bedroom, 0.00 Bathroom, Land on 17.89 Acres

NONE, Whitecourt, Alberta

Prime downtown location with highway exposure. Dahl Drive and 49 Ave. Ideal for a strip mall, grocery chain, fast food, Motel service station or car dealership. Serviced to west end of property. can be seperated to two lots of 11.21 and 6.69