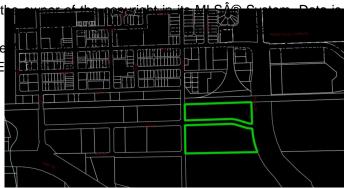

### \$1,790,000

0 Bedroom, 0.00 Bathroom, Land on 17.89 Acres

NONE, Whitecourt, Alberta

Prime downtown location with highway exposure. Dahl Drive and 49 Ave. Ideal for a strip mall, grocery chain, fast food, Motel service station or car dealership. Serviced to west end of property. can be seperated to two lots of 11.21 and 6.69

### **Community Information**

Address

4933 Dahl Drive

Subdivision

NONE

City

Whitecourt

County