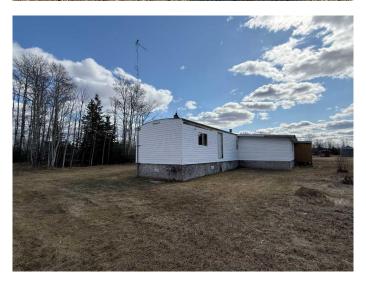

## \$675,000

0 Bedroom, 0.00 Bathroom, Land on 310.24 Acres

NONE, Rural Northern Lights, County of, Alberta

Just shy of two full quarter sections, this expansive property offers a rare opportunity to own a large piece of land in a quiet rural setting. The property features an older manufactured home with two additions, the home is still functional and with services already in place, providing a solid starting point for a variety of uses.