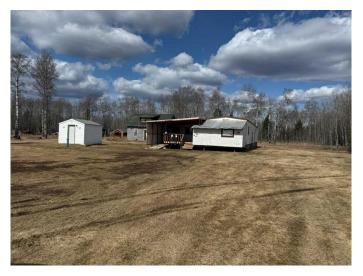

## \$675,000

0 Bedroom, 0.00 Bathroom, Land on 310.24 Acres

NONE, Rural Northern Lights, County of, Alberta

Just shy of two full quarter sections, this expansive property offers a rare opportunity to own a large piece of land in a quiet rural setting. The property features an older manufactured home with two additions, the home is still functional and with services already in place, providing a solid starting point for a variety of uses.

The majority of the land is treed, offering privacy and natural beauty, it's ideal for grazing cattle, recreational use, or clearing to suit your needs. Whether you're looking for a hobby farm, a rural retreat, or land to develop, this versatile property offers endless potential.