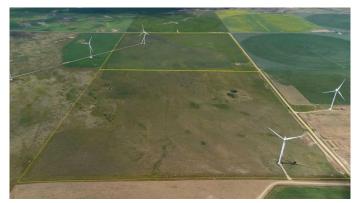

#### NONE, Vulcan, Alberta

320 acres of revenue producing farmland available in Vulcan County. Just 12 minutes east of Carmangay or Highway 23. A full half section with 290 acres of crop land and 30 acres of pasture. There are two windmills that generate a substantial source of revenue (\$30k to \$40k more or less each year.) A Beautiful place to build your dream!