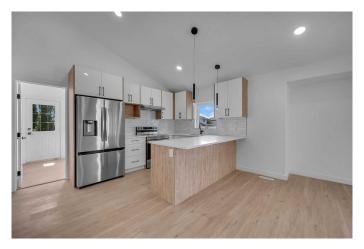

### \$689,900

6 Bedroom, 3.00 Bathroom, 1,127 sqft Residential on 0.09 Acres

Monterey Park, Calgary, Alberta

\*\*3 Bedroom Illegal Suite\*\*VIRTUAL TOUR AVAILABLE! You will love this BEAUTIFUL 6 Bedroom and 3 Bathroom Must see! Farmhouse style fully remodeled Front Garage Bi-level. Quiet Neighborhood and perfect house | NO EXPENSES SPARED! Check out this EXTENSIVELY renovated, luxurious show-stopping home! Striking and inviting, extensive list of upgrades and superior quality. Abundant natural light throughout the home from the many over sized windows. Luxury vinyl plank flooring . Stunning living area and formal dining space, designer lighting and open sight lines to the kitchen. The spectacular gourmet kitchen and living space, boasting farmhouse style cabinetry with soft close drawers and under cabinet lighting, Expensive stainless steel Brand new appliances French door fridge with ice maker ,Electric Stove, dishwasher and washer dryer. The impressive master retreat contains a large walk closet with built-in organizers. Fully tiled over sized shower with glass door, custom vanity, quartz counter tops, and porcelain tile floor. 2 other bedrooms share the main bathroom which features a fully tiled shower and bathtub, a custom vanity with quartz counter tops and porcelain tile floor. Fully Finished Illegal basement Suite with separate entrance offers an abundance of space, 3 generous size Bedrooms and 4pc bathroom and Brand new Custom Kitchen Cabinets. Lower level has separate laundry. The large quiet backyard offers great privacy. Newer