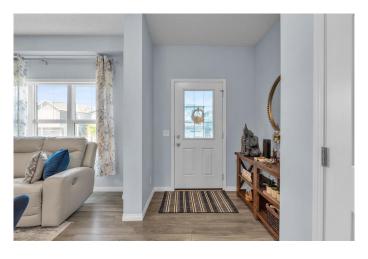

#### ?? Main Features:

Bright & Airy Layout: The open concept living room is bright and spacious with natural light. Chef-Inspired Kitchen: Quartz countertops, stainless steel appliances, sleek cabinetry, and a large island with bar seatingâ€"perfect for morning coffee or entertaining guests. The seamless flow from kitchen to dining to living room creates a warm, connected space ideal for both relaxing and hosting.
??? Upstairs Retreat:

#### Interior

Interior Features Built-in Features, Kitchen Island, No Smoking Home, Pantry, Quartz

Counters, Separate Entrance

Appliances Dishwasher, Dryer, Electric Stove, Microwave Hood Fan, Refrigerator,