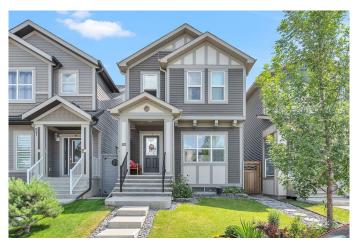

# \$669,000 - 53 Walgrove Rise Se, Calgary

MLS® #A2237392

# \$669,000

4 Bedroom, 3.00 Bathroom, 1,473 sqft Residential on 0.06 Acres

Walden, Calgary, Alberta

4 Beds | 3.5 Baths | Built in 2018 | FULLY DEVELOPED BASEMENT with Separate Entrance

Welcome to this beautifully upgraded 4-bedroom, 3.5-bathroom detached home in the vibrant, family-friendly community of Waldenâ€"where modern design meets everyday comfort.

Built in 2018, this stylish and functional home offers more than just a place to liveâ€"it delivers a lifestyle.

#### ?? Main Features:

Bright & Airy Layout: The open concept living room is bright and spacious with natural light. Chef-Inspired Kitchen: Quartz countertops, stainless steel appliances, sleek cabinetry, and a large island with bar seatingâ€"perfect for morning coffee or entertaining guests. The seamless flow from kitchen to dining to living room creates a warm, connected space ideal for both relaxing and hosting.
??? Upstairs Retreat:

#### **Exterior**

Exterior Features None

Lot Description City Lot, Rectangular Lot

Roof Asphalt Shingle

Construction Vinyl Siding, Wood Frame

Foundation Poured Concrete