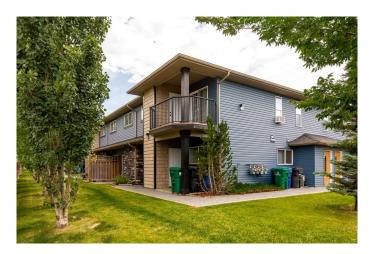

## \$255,000

2 Bedroom, 1.00 Bathroom, 958 sqft Residential on 0.23 Acres

Sunridge, Lethbridge, Alberta

Located in the fantastic community of Sundridge, this well-maintained two-bedroom condo offers comfortable living with great amenities. It includes a 12' x 24' single detached garage, plus a designated parking spot. The kitchen features sleek stainless steel appliances, while the spacious living area is filled with natural light. Step outside to the balcony, a perfect protected outdoor space for enjoying warm summer evenings. You're also within walking distance of parks, trails, and shops. Notably, a brand-new hot water tank was installed in 2024. Don't miss this one!