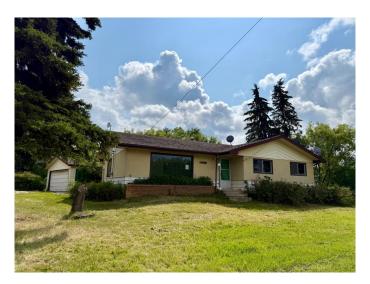

# \$219,900 - 9917 103 Avenue, Plamondon

MLS® #A2237253

# \$219,900

4 Bedroom, 1.00 Bathroom, 1,504 sqft Residential on 1.17 Acres

Plamondon, Plamondon, Alberta

Fixer-upper or Flip!? This 1504sqft 4 bedroom 1 bathroom home is located in Plamondon, AB on 1.17acres. Property currently operates on a field and cistern system, however municipal services are available for connection. Seller will not respond to offers before 07/09/2025. Allow 72hrs irrevocable. Seller standard Schedules to accompany all offers. Buyers to verify taxes, any rental equipment and fees.

#### **Essential Information**

MLS® # A2237253 Price \$219,900

Bedrooms 4

Bathrooms 1.00

Full Baths 1

Square Footage 1,504 Acres 1.17

Year Built 1965

Type Residential Sub-Type Detached