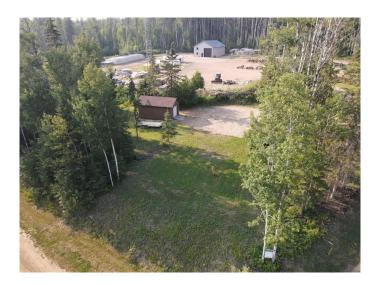

## \$179,000

0 Bedroom, 0.00 Bathroom, Land on 0.45 Acres

Hilliard's Bay, Rural Big Lakes County, Alberta

Discover the perfect opportunity to build your dream lakeside retreat with Lot 152 in the exclusive, gated community of Hilliard's Bay Estates. This prime lot boasts scenic views, positioned directly across from Gate 2 and overlooking the estates and lake. With a generous 10-year build window (no penalty), you have ample time to plan and construct your ideal getaway. The property also includes a versatile shed with a garage door, perfect for storage or recreational equipment. As part of Hilliard's Bay Estates, you'll enjoy access to exceptional amenities, including a sandy beach and moreâ€"ideal for both relaxation and lakeside adventures. Don't miss this rare chance to secure a slice of paradise in one of the area's most coveted waterfront communities!