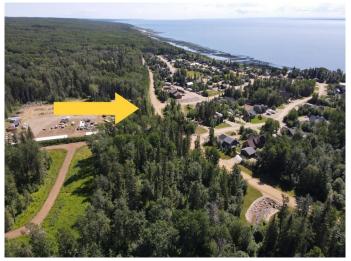

## \$179,000

0 Bedroom, 0.00 Bathroom, Land on 0.45 Acres

Hilliard's Bay, Rural Big Lakes County, Alberta

Discover the perfect opportunity to build your dream lakeside retreat with Lot 152 in the exclusive, gated community of Hilliard's Bay Estates. This prime lot boasts scenic views, positioned directly across from Gate 2 and overlooking the estates and lake. With a generous 10-year build window (no penalty), you have ample time to plan and construct your ideal getaway. The property also includes a versatile shed with a garage door, perfect for storage or recreational equipment. As part of Hilliard's Bay Estates, you'll enjoy access to exceptional amenities, including a sandy beach and moreâ€"ideal for both relaxation and lakeside adventures. Don't miss this rare chance to secure a slice of paradise in one of the area's most coveted waterfront communities!

## **Community Information**

Address 152 Boreal Road

Subdivision Hilliard's Bay

City Rural Big Lakes County

County Big Lakes County

Province Alberta
Postal Code T0G 1C0