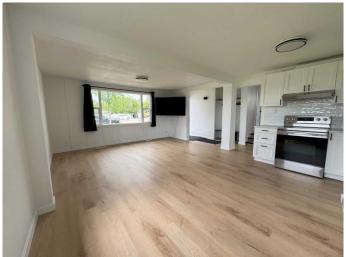

#### \$2,400

3 Bedroom, 2.00 Bathroom, 1,767 sqft Rental on 0.00 Acres

Hillside., Grande Prairie, Alberta

This beautifully finished home in the desirable Hillside neighborhood has been fully renovated! With modern touches throughout, this main floor unit features 3 spacious bedrooms and 2 full bathrooms. A fantastic central location â€" just minutes from downtown and with easy access to the north end. Rent includes heat, power, and gas. Damage deposit one month's rent. Available immediately. No pets allowed.

Appliances Electric Stove, Refrigerator, Washer/Dryer

**Exterior** 

Roof Asphalt Shingle