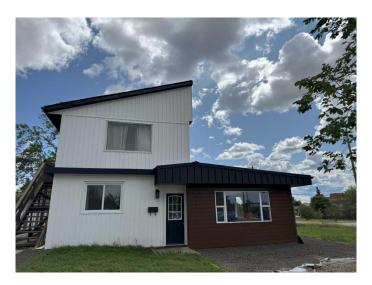

# \$2,400 - A, 9513 108 Avenue, Grande Prairie

MLS® #A2237003

#### \$2,400

3 Bedroom, 2.00 Bathroom, 1,767 sqft Rental on 0.00 Acres

Hillside., Grande Prairie, Alberta

This beautifully finished home in the desirable Hillside neighborhood has been fully renovated! With modern touches throughout, this main floor unit features 3 spacious bedrooms and 2 full bathrooms. A fantastic central location â€" just minutes from downtown and with easy access to the north end. Rent includes heat, power, and gas. Damage deposit one month's rent. Available immediately. No pets allowed.

### **Community Information**

Address A, 9513 108 Avenue

Subdivision Hillside.

City Grande Prairie
County Grande Prairie

Province Alberta
Postal Code T8V 1N1

**Amenities** 

Parking Off Street, Parking Pad

Interior