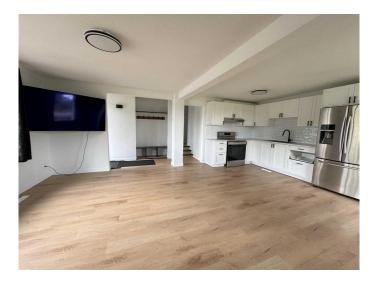

#### \$2,400

3 Bedroom, 2.00 Bathroom, 1,767 sqft Rental on 0.00 Acres

Hillside., Grande Prairie, Alberta

This beautifully finished home in the desirable Hillside neighborhood has been fully renovated! With modern touches throughout, this main floor unit features 3 spacious bedrooms and 2 full bathrooms. A fantastic central location â€" just minutes from downtown and with easy access to the north end. Rent includes heat, power, and gas. Damage deposit one month's rent. Available immediately. No pets allowed.

Appliances Electric Stove, Refrigerator, Washer/Dryer

**Exterior** 

Roof Asphalt Shingle