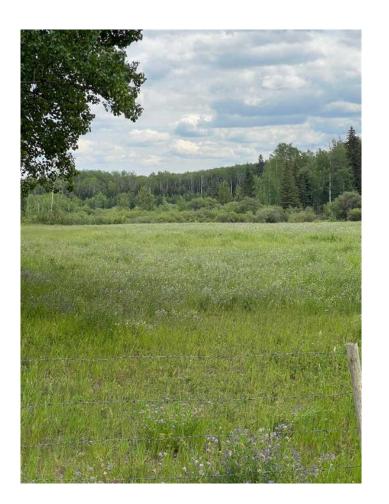

### \$109,000

0 Bedroom, 0.00 Bathroom, Land on 3.76 Acres

NONE, Elmworth, Alberta

Just under 4 acres, not in a subdivision located SW of Elmworth. Nice spot to build or have your own campsite. Mostly hayfield and backs onto Diamond Dick Creek. Power runs by the property. Located on a quiet road, 3.5 miles off the pavement. Call your Realtor® today.