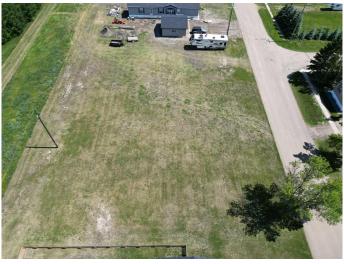

#### NONE, Botha, Alberta

ECONOMICAL HAMLET LIVING. Have your choice of lots! Botha is a family orientated community. With K-6 School. If building your new home on an affordable lot in a quiet community sounds enticing, this might be a place to call home. All services including municipal water are at the property line. Lots are 65.6 ft x 129 ft (8462 sqft of space) Only 7 minutes to Stettler, with all the amenities that are needed. Mobile Homes are discretionary in the Hamlet of Botha and must go to the MCP for decision. MCP will want photos and current state/age of the mobile with any improvements for the application. Taxes will be determined upon sale, and what structure is to be erected on the lot. Any offers below the asking price must go before County Council. Which could take up to 60 days to determine Sale. Taxes are undetermined until lots are sold and assessed. Lots are GST Applicable.

## Exterior

Lot Description Level, See Remarks, Standard Shaped Lot