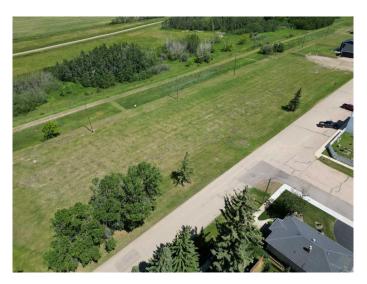

#### NONE, Botha, Alberta

ECONOMICAL HAMLET LIVING. Have your choice of lots! Botha is a family orientated community. With K-6 School. If building your new home on an affordable lot in a quiet community sounds enticing, this might be a place to call home. All services including municipal water are at the property line. Lots are 65.6 ft x 129 ft (8462 sqft of space) Only 7 minutes to Stettler, with all the amenities that are needed. Mobile Homes are discretionary in the Hamlet of Botha and must go to the MCP for decision. MCP will want photos and current state/age of the mobile with any improvements for the application. Taxes will be determined upon sale, and what structure is to be erected on the lot. Any offers below the asking price must go before County Council. Which could take up to 60 days to determine Sale. Taxes are undetermined until lots are sold and assessed. Lots are GST Applicable.

## Exterior

Lot Description Level, See Remarks, Standard Shaped Lot