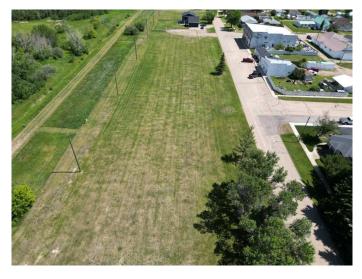

#### NONE, Botha, Alberta

ECONOMICAL HAMLET LIVING. Have your choice of lots! Botha is a family orientated community. With K-6 School. If building your new home on an affordable lot in a quiet community sounds enticing, this might be a place to call home. All services including municipal water are at the property line. Lots are 65.6 ft x 129 ft (8462 sqft of space) Only 7 minutes to Stettler, with all the amenities that are needed. Mobile Homes are discretionary in the Hamlet of Botha and must go to the MCP for decision. MCP will want photos and current state/age of the mobile with any improvements for the application. Taxes will be determined upon sale, and what structure is to be erected on the lot. Any offers below the asking price must go before County Council. Which could take up to 60 days to determine Sale. Taxes are undetermined until lots are sold and assessed. Lots are GST Applicable.

## Exterior

Lot Description Level, See Remarks, Standard Shaped Lot