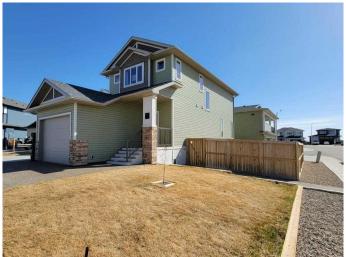

## \$2,850

0 Bedroom, 0.00 Bathroom, 1,400 sqft Rental on 0.00 Acres

Country Meadows Estates, Lethbridge, Alberta

4 Bedroom, 3.5 bath. Full 2 Storey home in Country Meadows!

This spacious full 2-storey home is located on a peaceful cul-de-sac, offering the perfect blend of comfort and modern features. Inside, you'll find a bright, well-appointed kitchen with elegant granite countertops and plenty of space for cooking and entertaining. The home is equipped with central air conditioning to keep you cool during the warmer months. A single attached garage provides secure parking and additional storage. Step outside to enjoy a good-sized yard and a deck that's ideal for relaxing or hosting gatherings. This property is a wonderful option for families or professionals seeking a quiet neighborhood with all the conveniences of a modern home. Rent is \$2850 + 60% Utilities. Pets upon owner approval, Subject to \$50.00 a month fee per pet.. Application required prior to viewing. Security Deposit - \$2850.