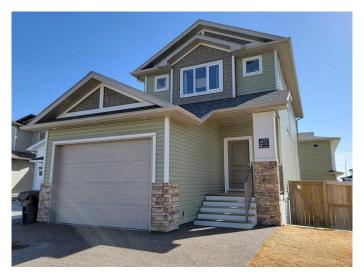

## \$2,850

0 Bedroom, 0.00 Bathroom, 1,400 sqft Rental on 0.00 Acres

Country Meadows Estates, Lethbridge, Alberta

4 Bedroom, 3.5 bath. Full 2 Storey home in Country Meadows!

This spacious full 2-storey home is located on a peaceful cul-de-sac, offering the perfect blend of comfort and modern features. Inside, you'll find a bright, well-appointed kitchen with elegant granite countertops and plenty of space for cooking and entertaining. The home is equipped with central air conditioning to keep you cool during the warmer months. A single attached garage provides secure parking and additional storage. Step outside to enjoy a good-sized yard and a deck that's ideal for relaxing or hosting gatherings. This property is a wonderful option for families or professionals seeking a quiet neighborhood with all the conveniences of a modern home. Rent is \$2850 + 60% Utilities. Pets upon owner approval, Subject to \$50.00 a month fee per pet.. Application required prior to viewing. Security Deposit - \$2850.