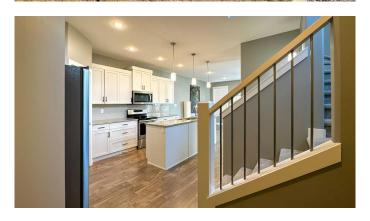

## \$2,850

0 Bedroom, 0.00 Bathroom, 1,400 sqft Rental on 0.00 Acres

Country Meadows Estates, Lethbridge, Alberta

4 Bedroom, 3.5 bath. Full 2 Storey home in Country Meadows!

This spacious full 2-storey home is located on a peaceful cul-de-sac, offering the perfect blend of comfort and modern features. Inside, you'll find a bright, well-appointed kitchen with elegant granite countertops and plenty of space for cooking and entertaining. The home is equipped with central air conditioning to keep you cool during the warmer months. A single attached garage provides secure parking and additional storage. Step outside to enjoy a good-sized yard and a deck that's ideal for relaxing or hosting gatherings. This property is a wonderful option for families or professionals seeking a quiet neighborhood with all the conveniences of a modern home. Rent is \$2850 + 60% Utilities. Pets upon owner approval, Subject to \$50.00 a month fee per pet.. Application required prior to viewing. Security Deposit - \$2850.