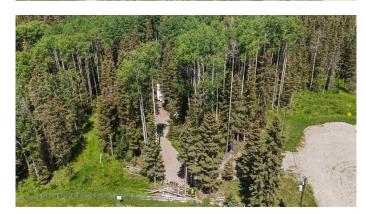

## \$189,000

0 Bedroom, 0.00 Bathroom, Land on 1.00 Acres

NONE, Rural Mountain View County, Alberta

Tucked away just minutes from Sundre in a private gated community, this stunning 1-acre treed parcel offers the ultimate blend of seclusion, security, and serenity. Towering evergreens and mature aspens provide a natural canopy, giving this property a true forested feel â€" perfect for anyone seeking a peaceful escape or weekend retreat.

The lot is serviced with 200amp power, and thoughtfully improved with a gravel driveway, outdoor entertaining deck, and custom gazebo. A beautifully built-out RV setup (RV negotiable) features an expansive wooden deck with designated seating and dining areas, BBQ space, and even a built-in firepit lounge â€" all nestled under the trees. There's also a shed/watercloset for extra, and ample parking for guests.