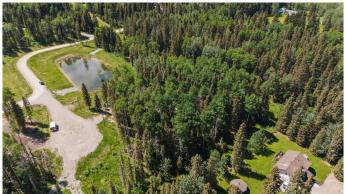

## \$189,000

0 Bedroom, 0.00 Bathroom, Land on 1.00 Acres

NONE, Rural Mountain View County, Alberta

Tucked away just minutes from Sundre in a private gated community, this stunning 1-acre treed parcel offers the ultimate blend of seclusion, security, and serenity. Towering evergreens and mature aspens provide a natural canopy, giving this property a true forested feel â€" perfect for anyone seeking a peaceful escape or weekend retreat.

Backing onto green space and steps from a community pond, this lot is located in a well-maintained, quiet cul-de-sac â€" offering a secure, community-driven environment that still feels like your own slice of wilderness.