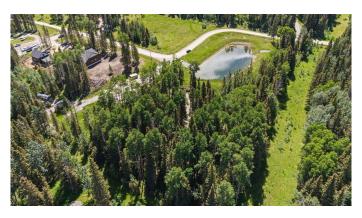

## \$189,000

0 Bedroom, 0.00 Bathroom, Land on 1.00 Acres

NONE, Rural Mountain View County, Alberta

Tucked away just minutes from Sundre in a private gated community, this stunning 1-acre treed parcel offers the ultimate blend of seclusion, security, and serenity. Towering evergreens and mature aspens provide a natural canopy, giving this property a true forested feel â€" perfect for anyone seeking a peaceful escape or weekend retreat.

Backing onto green space and steps from a community pond, this lot is located in a well-maintained, quiet cul-de-sac â€" offering a secure, community-driven environment that still feels like your own slice of wilderness.