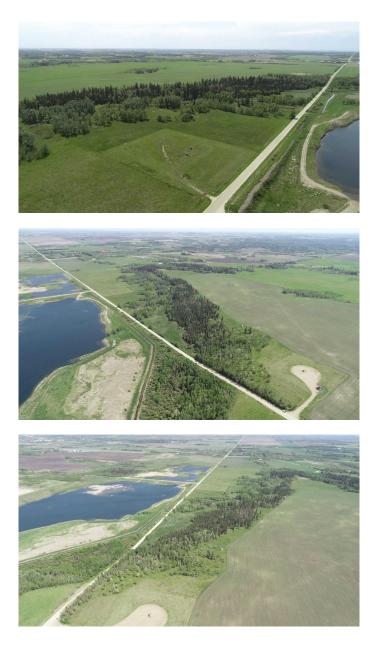

#### \$879,000

0 Bedroom, 0.00 Bathroom, Land on 85.25 Acres

NONE, Rural Ponoka County, Alberta

Discover the perfect blend of rural serenity and urban convenience with this breathtaking 85+ acre parcel, just minutes from town. Nestled between Highway 2 and Highway 2A, this stunning property boasts mature trees, the tranquil Wolf Creek, and a peaceful ambianceâ€"ideal for crafting your dream country home. This beautiful parcel offers multiple prime building sites, perfect for creating your custom dream home surrounded by natural beauty. Located just minutes from town, it provides the convenience of nearby amenities while still offering the peace and quiet of country living. Infrastructure improvements are already in the works, with planned road upgrades and three new bridges scheduled for 2025, ensuring even better access in the near future. Power and gas are already available at the property line, making the building process more efficient and cost-effective. The land itself offers incredible versatilityâ€"whether you're envisioning a hobby farm, using it for grazing, or exploring future subdivision opportunities, the possibilities are endless. With its stunning views, practical amenities, and unbeatable location, this property is a rare chance to enjoy rural living exactly the way you want it.