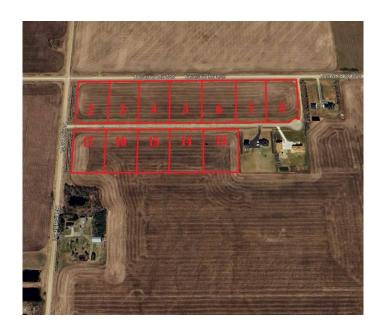

# \$99,900 - No. 7 Honey Lane Estates, Rural Fairview No. 136, M.D. of

MLS® #A2236424

## \$99,900

0 Bedroom, 0.00 Bathroom, Land on 2.89 Acres

NONE, Rural Fairview No. 136, M.D. of, Alberta

Discover your dream homesite! This stunning, almost 3-acre parcel offers unparalleled potential. Enjoy breathtaking views and a prime location just 1 mile from Fairview. Benefit from modern infrastructure: power and natural gas at the property line, water co-op hookup available, and sewage approved for field/mound systems. Plus, enjoy the convenience of a paved access road and streetlights. Excellent drainage ensures lasting value. Build your future here! Call Your Realtor and make your dream a reality today!

## **Community Information**

Address No. 7 Honey Lane Estates

Subdivision NONE

City Rural Fairview No. 136, M.D. of

County Fairview No. 136, M.D. of

Province Alberta
Postal Code T0H 1L0