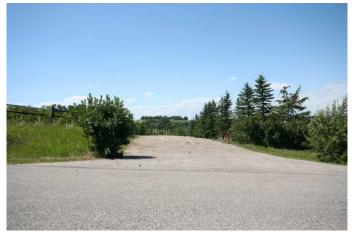

# \$2,200,000 - Harmony Ridge Estates, Rural Foothills County

MLS® #A2236389

\$2,200,000

0 Bedroom, 0.00 Bathroom, Land on 32.04 Acres

NONE, Rural Foothills County, Alberta

Come take a short stroll through the tall trees on this enchanting 32 acre parcel of land situated in one of the areas most prestigious subdivisions-Harmony Ridge! On this scenic and parklike property you will find that the serene landscape of your own private small lake with it's spring-fed waters and gentle breeze to be the perfect place to unwind and feel far removed from the hustle and bustle of modern everyday life! Escape to a peaceful and undisturbed life style and create a fantastic homestead for your family with outdoor living and nature in mind. This prime piece of Alberta real estate is truly a unique chance to aguire something of true value for the future. Landbank it for later developement or build and develope now. This property will easily accomodate a walkout basement and offers a mountain and Calgary city view! Lots of open land for horses or livestock to roam and would make a fantastic equestrian property. The sky is the limit here so just use your imagination and take advantage of owning this picturesque enchanting property today!