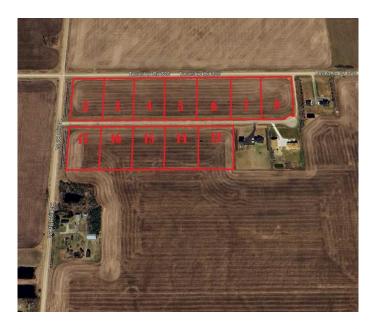

# \$99,900 - No. 4 Honey Lane Estates, Rural Fairview No. 136, M.D. of

MLS® #A2236372

### \$99,900

0 Bedroom, 0.00 Bathroom, Land on 2.89 Acres

NONE, Rural Fairview No. 136, M.D. of, Alberta

Discover your dream homesite! This stunning, almost 3-acre parcel offers unparalleled potential. Enjoy breathtaking views and a prime location just 1 mile from Fairview. Benefit from modern infrastructure: power and natural gas at the property line, water co-op hookup available, and sewage approved for field/mound systems. Plus, enjoy the convenience of a paved access road and streetlights. Excellent drainage ensures lasting value. Build your future here! Call Your Realtor and make your dream a reality today!

#### **Community Information**

| Address     | No. 4 Honey Lane Estates        |
|-------------|---------------------------------|
| Subdivision | NONE                            |
| City        | Rural Fairview No. 136, M.D. of |
| County      | Fairview No. 136, M.D. of       |