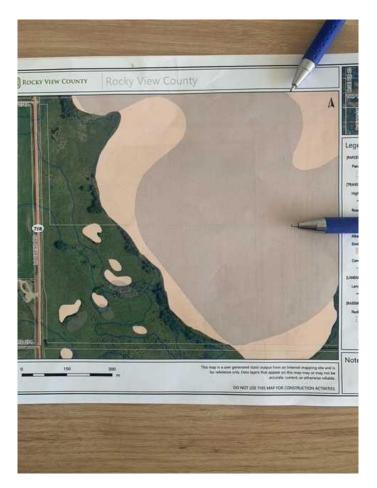

## \$619,000

0 Bedroom, 0.00 Bathroom, Land on 80.00 Acres

NONE, Cochrane, Alberta

This 80+/- acre agricultural Mountain View property is located a 11 min drive north of the 1A Hwy on Lochend Road (Hwy 766), just north of the Bearspaw area. The paved road leads right to the access point at the corner of Twp Road 274A. Turn east for 25 meters on the gravel driveway and cross the Texas Gate onto the land. There is an impressive mix of original prairie grasses, native shrubs and a mix of trees on the west 20 acres. To the east is the unfenced permanent range-land/occasional wetlands/virgin grasslands that is protected by a DUC caveat. From the Texas Gate, follow the trail south towards the large tree stands, rolling land and hills to the orange post that indicates the unfenced south boundary. The land is 1/2 mile deep, and 1/4 mile north/south wide. The east markers are not visible due to the distance. The range land in this area is wild and unfenced. The current rancher is prepared to lease the land if you choose not to live on the land right away . Perhaps setting your homestead in an exclusion fenced area of a few acres somewhere on this parcel would be an option. When the driveway was built, there was no evidence of any stones, nor any surface stones either. The power poles run along the fence line, natural gas is available, and the water well can be drilled were the house or shop will be situated. This is virgin ranch land, waiting for a homesteader, apparently not impacted by applied agricultural pest control products

# **Community Information**

Address 274098 Lochend Road

Subdivision NONE

City Cochrane

County Rocky View County

Province Alberta
Postal Code T4C 2Y2