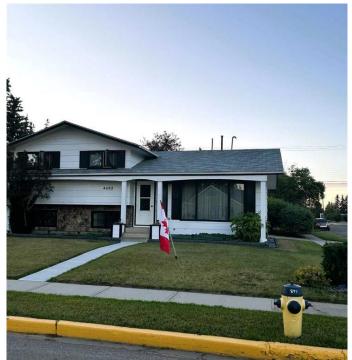

# \$305,000 - 4602 49 Avenue, Vermilion

MLS® #A2236247

#### \$305,000

3 Bedroom, 3.00 Bathroom, 1,152 sqft Residential on 0.14 Acres

NONE, Vermilion, Alberta

Immaculate Four-level Split original owner Home. Blueprints available and always maintained in truly excellent Condition. 3 Bedrooms & 3 Washrooms with space to develop more rooms if needed. Handy attached single garage plus outside concrete driveway. Well manicured yard with beautiful trees and many perennial flowers that tell the story of a long-time, well appreciated property. Excellent location close to all schools and outdoor rink. Move-in ready to set the stage for the next chapter in your life. Come have a look, you will not be disappointed:)

### **Essential Information**

| MLS® #         | A2236247      |
|----------------|---------------|
| Price          | \$305,000     |
| Bedrooms       | 3             |
| Bathrooms      | 3.00          |
| Full Baths     | 3             |
| Square Footage | 1,152         |
| Acres          | 0.14          |
| Year Built     | 1983          |
| Туре           | Residential   |
| Sub-Type       | Detached      |
| Style          | 4 Level Split |
| Status         | Active        |