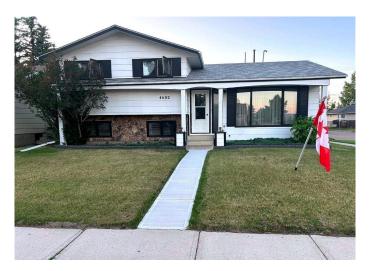

# \$305,000 - 4602 49 Avenue, Vermilion

MLS® #A2236247

#### \$305,000

3 Bedroom, 3.00 Bathroom, 1,152 sqft Residential on 0.14 Acres

NONE, Vermilion, Alberta

Immaculate Four-level Split original owner Home. Blueprints available and always maintained in truly excellent Condition. 3 Bedrooms & 3 Washrooms with space to develop more rooms if needed. Handy attached single garage plus outside concrete driveway. Well manicured yard with beautiful trees and many perennial flowers that tell the story of a long-time, well appreciated property. Excellent location close to all schools and outdoor rink. Move-in ready to set the stage for the next chapter in your life. Come have a look, you will not be disappointed:)

### **Essential Information**

| MLS® #         | A2236247      |
|----------------|---------------|
| Price          | \$305,000     |
| Bedrooms       | 3             |
| Bathrooms      | 3.00          |
| Full Baths     | 3             |
| Square Footage | 1,152         |
| Acres          | 0.14          |
| Year Built     | 1983          |
| Туре           | Residential   |
| Sub-Type       | Detached      |
| Style          | 4 Level Split |
| Status         | Active        |