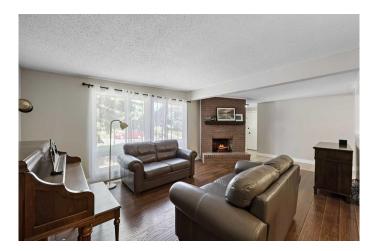

## \$769,900

3 Bedroom, 3.00 Bathroom, 1,340 sqft Residential on 0.12 Acres

Dalhousie, Calgary, Alberta

\*\*\* OPEN HOUSE Sat Jul 5, 2025 2pm â€" 4pm; Sun Jul 6, 2025 2pm â€" 4pm \*\*\* Welcome to 5476 Dalrymple Crescent, a beautifully updated bungalow located on a quiet, oversized corner lot in the sought after community of Dalhousie with no neighbours behind. This exceptional home offers the perfect combination of charm, functionality, and thoughtful updates, making it ideal for young professionals, growing families, or anyone seeking a peaceful place to call home. From the moment you arrive, you'II notice the pride of ownership that shines through every detail. The home has been lovingly maintained and updated, including all three bathrooms which have been recently renovated with fresh, modern finishes. The open-concept layout creates a bright and airy feel, allowing natural light to flow effortlessly through the living spaces. A standout feature of the home is the stunning south-facing sunroom. This light-filled space is perfect for enjoying your morning coffee, reading a book, or entertaining friends while taking in views of the private, serene backyard. With no neighbours behind, you'll enjoy a rare sense of quiet and privacy right in the heart of the city. The fully finished basement adds even more versatile living space, perfect for a home office, media room, workout area, or guest accommodations. Whether you're hosting family gatherings or simply enjoying a quiet night in, this home adapts to all of life's needs. Additional updates include a

Stove(s), Washer, Window Coverings

Heating Forced Air, Natural Gas

Cooling Central Air

Fireplace Yes # of Fireplaces 1

Fireplaces Wood Burning

Has Basement Yes

Basement Finished, Full