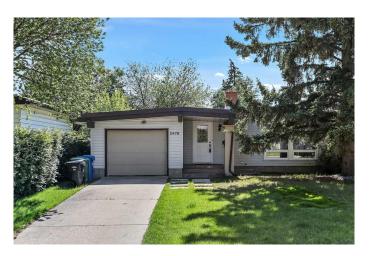

# \$769,900 - 5476 Dalrymple Crescent Nw, Calgary

MLS® #A2236160

## \$769,900

3 Bedroom, 3.00 Bathroom, 1,340 sqft Residential on 0.12 Acres

Dalhousie, Calgary, Alberta

\*\*\* OPEN HOUSE Sat Jul 5, 2025 2pm â€" 4pm; Sun Jul 6, 2025 2pm â€" 4pm \*\*\* Welcome to 5476 Dalrymple Crescent, a beautifully updated bungalow located on a quiet, oversized corner lot in the sought after community of Dalhousie with no neighbours behind. This exceptional home offers the perfect combination of charm, functionality, and thoughtful updates, making it ideal for young professionals, growing families, or anyone seeking a peaceful place to call home. From the moment you arrive, you'II notice the pride of ownership that shines through every detail. The home has been lovingly maintained and updated, including all three bathrooms which have been recently renovated with fresh, modern finishes. The open-concept layout creates a bright and airy feel, allowing natural light to flow effortlessly through the living spaces. A standout feature of the home is the stunning south-facing sunroom. This light-filled space is perfect for enjoying your morning coffee, reading a book, or entertaining friends while taking in views of the private, serene backyard. With no neighbours behind, you'll enjoy a rare sense of quiet and privacy right in the heart of the city. The fully finished basement adds even more versatile living space, perfect for a home office, media room, workout area, or guest accommodations. Whether you're hosting family gatherings or simply enjoying a quiet night in, this home adapts to all of life's needs. Additional updates include a