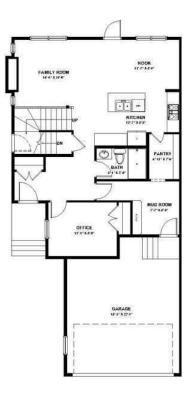

### \$729,000

4 Bedroom, 3.00 Bathroom, 2,080 sqft Residential on 0.08 Acres

Waterford, Chestermere, Alberta

Welcome to the brand new community of Waterford! This amazing Semi-Detached Front-Drive Garage Duplex is great at a fantastic price point and includes NEW Blinds! This 4-bedroom, 2.5-bathroom is a 2080 square foot home! The main level features a front porch entrance, a Full bathroom with a shower and a Den on the main floor with a closet, chic kitchen with a pantry, a family room and cozy nook. The Upper floor features a nice size primary bedroom with a walk-in closet and 3 piece ensuite and laundry. The basement is ready for your development and has a Separate entrance! Possession will be December 2025. Call to book your private showing today!