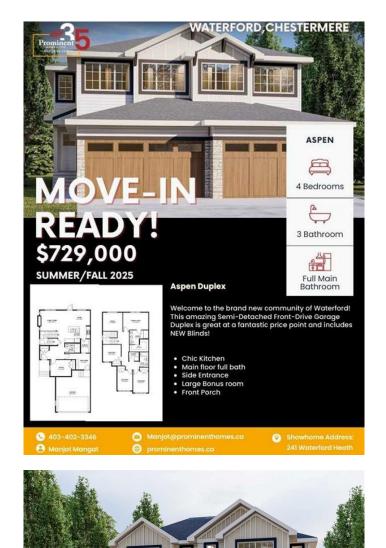

# \$729,000 - 14 Waterford Mews, Chestermere

MLS® #A2236152

### \$729,000

4 Bedroom, 3.00 Bathroom, 2,080 sqft Residential on 0.08 Acres

Waterford, Chestermere, Alberta

Welcome to the brand new community of Waterford! This amazing Semi-Detached Front-Drive Garage Duplex is great at a fantastic price point and includes NEW Blinds! This 4-bedroom, 2.5-bathroom is a 2080 square foot home! The main level features a front porch entrance, a Full bathroom with a shower and a Den on the main floor with a closet, chic kitchen with a pantry, a family room and cozy nook. The Upper floor features a nice size primary bedroom with a walk-in closet and 3 piece ensuite and laundry. The basement is ready for your development and has a Separate entrance! Possession will be December 2025. Call to book your private showing today!

### **Essential Information**

| MLS® #         | A2236152               |
|----------------|------------------------|
| Price          | \$729,000              |
| Bedrooms       | 4                      |
| Bathrooms      | 3.00                   |
| Full Baths     | 3                      |
| Square Footage | 2,080                  |
| Acres          | 0.08                   |
| Year Built     | 2025                   |
| Туре           | Residential            |
| Sub-Type       | Semi Detached          |
| Style          | 2 Storey, Side by Side |
|                |                        |

| Status                | Active                                                                                                                          |  |
|-----------------------|---------------------------------------------------------------------------------------------------------------------------------|--|
| Community Information |                                                                                                                                 |  |
| Address               | 14 Waterford Mews                                                                                                               |  |
| Subdivision           | Waterford                                                                                                                       |  |
| City                  | Chestermere                                                                                                                     |  |
| County                | Chestermere                                                                                                                     |  |
| Province              | Alberta                                                                                                                         |  |
| Postal Code           | T1X3B4                                                                                                                          |  |
| Amenities             |                                                                                                                                 |  |
| Parking Spaces        | 2                                                                                                                               |  |
| Parking               | Double Garage Attached                                                                                                          |  |
| # of Garages          | 2                                                                                                                               |  |
| Interior              |                                                                                                                                 |  |
| Interior Features     | Double Vanity, Kitchen Island, No Animal Home, No Smoking Home,<br>Open Floorplan, Pantry, Separate Entrance, Walk-In Closet(s) |  |
| Appliances            | Dishwasher, Electric Range, Microwave Hood Fan, Refrigerator                                                                    |  |
| Heating               | Forced Air                                                                                                                      |  |
| Cooling               | None                                                                                                                            |  |
| Fireplace             | Yes                                                                                                                             |  |
| # of Fireplaces       | 1                                                                                                                               |  |
| Fireplaces            | Electric                                                                                                                        |  |
| Has Basement          | Yes                                                                                                                             |  |
| Basement              | Exterior Entry, Full, Unfinished                                                                                                |  |
| Exterior              |                                                                                                                                 |  |
| Exterior Features     | Lighting                                                                                                                        |  |
| Lot Description       | Back Yard, Rectangular Lot                                                                                                      |  |
| Roof                  | Asphalt Shingle                                                                                                                 |  |
| Construction          | Wood Frame                                                                                                                      |  |
| <b>– – – –</b>        |                                                                                                                                 |  |