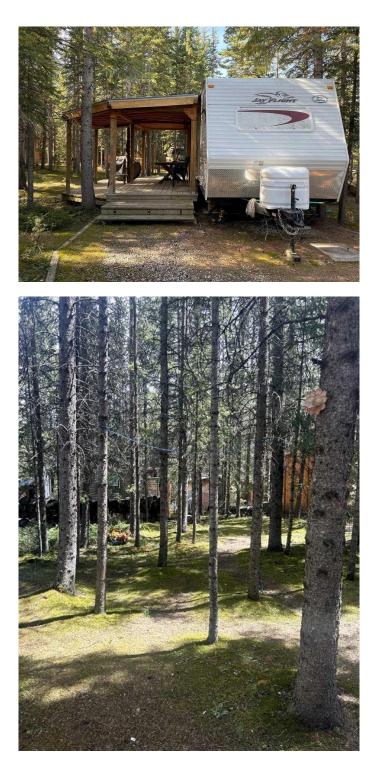

#### NONE, Sundre, Alberta

This exceptional offering includes two adjacent titled lotsâ€"each approximately 5,000 sq. ft.â€"in the sought-after gated community of Riverside along the Red Deer River in Sundre. Whether youâ€<sup>™</sup>re dreaming of a shared family retreat, extra privacy, or a smart investment, this is a rare chance to own side-by-side recreational properties that truly feel like your own private oasis. Lot 111 features a 29â€<sup>™</sup> 2004 Jay Flight trailer with two sets of bunk beds, a pull-out, and two bedroomsâ€"comfortably sleeping 8â€"plus a large tool shed and a well-maintained outdoor space. The efficient kitchen and large windows flood the interior with natural light, while the comfy furniture makes it ready for you to simply unpack and relax. Enjoy mornings on the huge, covered deck, the perfect spot for coffee, or gather around the fire pit in the evening for marshmallows and stories. Lot 112 offers a large parking pad ready for your own trailer or park model home, a spacious 10x12 bunkhouse that is perfect for guests or grandkids, as well as a generous yard that feels a little like Narnia the moment you step foot in it. There is an absolutely gorgeous area for outdoor entertaining, reading your favorite book, or simply soaking up nature in your new getaway retreat. Riverside is a gated community with seasonal town water and sewer, and everything is walking distanceâ€"just a short stroll to shops, restaurants, and many other amenities the town of Sundre has to offer. Additional

facilities include a clubhouse, playground, horseshoe pits, year-round washrooms and laundry, beautiful walking trails all just minutes from golf, fishing, and endless mountain adventures. Properties like this rarely come available. Buy together or separatelyâ€"either way, itâ€<sup>™</sup>s time to treat yourself and embrace the lifestyle you deserve.