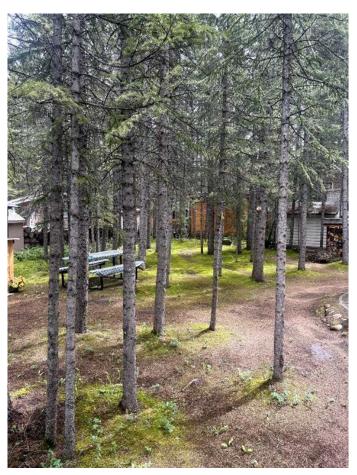

#### NONE, Sundre, Alberta

This exceptional offering includes two adjacent titled lotsâ€"each approximately 5,000 sq. ft.â€"in the sought-after gated community of Riverside along the Red Deer River in Sundre. Whether youâ€<sup>™</sup>re dreaming of a shared family retreat, extra privacy, or a smart investment, this is a rare chance to own side-by-side recreational properties that truly feel like your own private oasis. Lot 111 features a 29â€<sup>™</sup> 2004 Jay Flight trailer with two sets of bunk beds, a pull-out, and two bedroomsâ€"comfortably sleeping 8â€"plus a large tool shed and a well-maintained outdoor space. The efficient kitchen and large windows flood the interior with natural light, while the comfy furniture makes it ready for you to simply unpack and relax. Enjoy mornings on the huge, covered deck, the perfect spot for coffee, or gather around the fire pit in the evening for marshmallows and stories. Lot 112 offers a large parking pad ready for your own trailer or park model home, a spacious 10x12 bunkhouse that is perfect for guests or grandkids, as well as a generous yard that feels a little like Narnia the moment you step foot in it. There is an absolutely gorgeous area for outdoor entertaining, reading your favorite book, or simply soaking up nature in your new getaway retreat. Riverside is a gated community with seasonal town water and sewer, and everything is walking distanceâ€"just a short stroll to shops, restaurants, and many other amenities the town of Sundre has to offer. Additional

facilities include a clubhouse, playground, horseshoe pits, year-round washrooms and laundry, beautiful walking trails all just minutes from golf, fishing, and endless mountain adventures. Properties like this rarely come available. Buy together or separatelyâ€"either way, itâ€<sup>™</sup>s time to treat yourself and embrace the lifestyle you deserve.