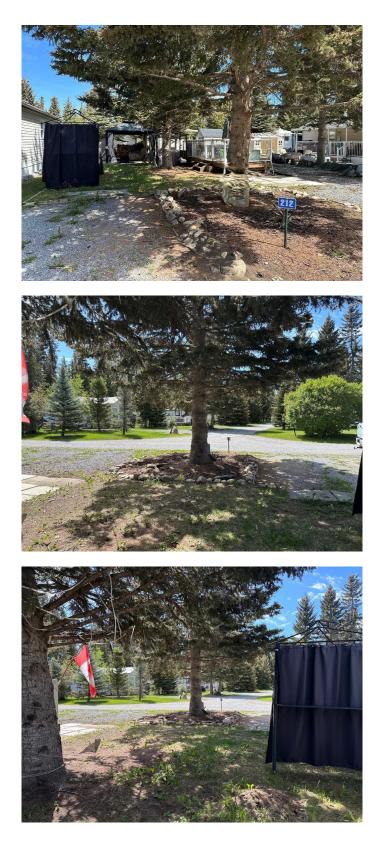

#### \$64,900

0 Bedroom, 0.00 Bathroom, Land on 0.02 Acres

Tall Timber, Rural Mountain View County, Alberta

MAKE SUMMER MEMORIES AT TALL TIMBER If you've been dreaming of a place where the kids can play, the fish are always biting, and time just seems to slow down â€" welcome to your escape. Tucked among mature spruce trees, this charming recreational lot is perfectly situated in Tall Timber Leisure Park, one of Central Albertaâ€<sup>™</sup>s most sought-after destinations for family-friendly getaways. Located between Calgary and Red Deer, and just a short stroll to the vibrant town of Sundre, this property offers the best of both worlds: nature at your doorstep and amenities within reach. Imagine lazy summer mornings sipping coffee in your private gazebo while the birds sing overhead. Afternoons can be spent at the indoor pool and hot tub, on the frisbee golf course or baseball diamond, or simply relaxing on your sun-dappled deck. The kids will love the ball pit, playgrounds, and endless room to roam, while the adults can unwind with a peaceful walk down to the river for fishing or floating. This lot comes fully equipped with a covered deck, barbecue gazebo, and garden shed â€" and itâ€<sup>™</sup>s all ready for you to pull in your own RV and start enjoying right away. It's just a short walk to the owners' wash house and laundry, and even closer to the river â€" perfect for spontaneous sunset strolls or a quick dip to cool off. And when you feel like

venturing out, Sundreâ€<sup>™</sup>s golf course is just down the hill — an exceptional course that draws players from all over. Need groceries or feel like ice cream with the grandkids? Just walk into town. The trails, shops, and friendly faces of Sundre are all nearby. Whether youâ€<sup>™</sup>re looking for a weekend retreat or a place to make memories that last a lifetime, this Tall Timber lot offers it all — serenity, play, and connection. Come see where your next chapter of adventure begins.