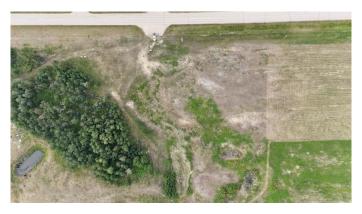

### \$125,000

0 Bedroom, 0.00 Bathroom, Land on 2.38 Acres

NONE, Millet, Alberta

Here is an opportunity to take ownership of 2.38 acres of reclaimed land within the town limits of Millet. ESA Phase II complete, zoned industrial within the East Industrial section of Millet. The ground has been excavated, cleaned and is ready for future development.