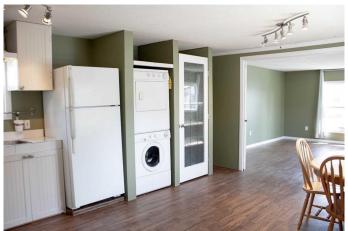

## \$95,700

2 Bedroom, 1.00 Bathroom, 952 sqft Mobile on 0.00 Acres

MH - Coachman, Grande Prairie, Alberta

This home offers comfortable living with two large bedrooms, one full bathroom, and everything on one level. Which makes this home practical for all ages and stages. The living room features pocket doors, giving you the option to easily create a third bedroom, office, or flex space if needed. Recent updates include newer windows, a newer roof, and a brand new hot water tank. With immediate possession available, you can move in without delay. Enjoy your own peace and privacy with no rear neighbours, plus you're just steps from walking trails and close to shopping. Whether you're looking to downsize, or buy your first home, this property offers solid value and everyday comfort. Book your showing today!

### **Amenities**

Parking Spaces 2

Parking Parking Pad

Interior

Appliances Dishwasher, Microwave, Refrigerator, Stove(s), Washer/Dryer Stacked

Heating Forced Air

**Exterior** 

Roof Asphalt Shingle