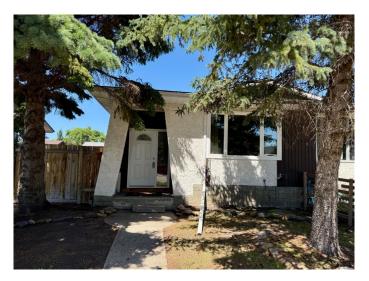

# \$184,900 - 1638 5a Avenue, Wainwright

MLS® #A2235864

## \$184,900

3 Bedroom, 2.00 Bathroom, 1,048 sqft Residential on 0.08 Acres

Wainwright, Wainwright, Alberta

Situated in a quiet area, this clean and move-in ready half duplex offers both comfort and potential. The main floor features a bright living room, functional kitchen and dining area, three bedrooms, and a 4-piece bath. The main floor has received a fresh new coat of paint throughout, adding to the home's appeal. Downstairs, the fully finished basement includes a second small kitchen, spacious family/living room, den, laundry area, 3-piece bath, and plenty of storage.