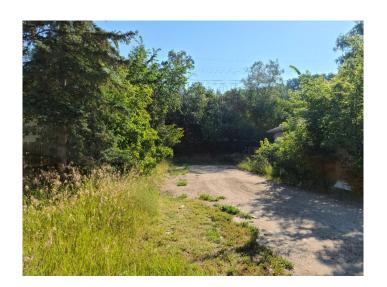

### \$49,000

0 Bedroom, 0.00 Bathroom, Land on 0.08 Acres

South End, Peace River, Alberta

Vacant lot located just blocks from the downtown core in Peace River's South End. This lot is zoned R-2 which allows for higher density building like a duplex if you want to build one and maximize your return on this lot. Plus with it being so close to downtown makes it easy for people to get back and forth to the amenities. Discretionary uses included a modular home or moved in building giving you even more options here. Have a look and see what is possible here.