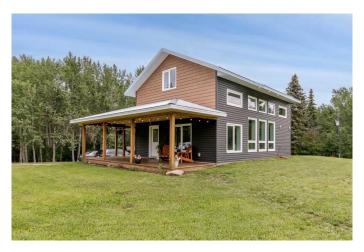

# \$597,500

1 Bedroom, 1.00 Bathroom, 1,291 sqft Residential on 4.55 Acres

NONE, Rural Red Deer County, Alberta

Green-built and thoughtfully designed for simplistic living, this unique home sits on 4.55± acres just 2 minutes from Pine Lake. Surrounded by beautiful mature trees, the open-concept layout features bright modern décor, a wood-burning stove, gas range, and a full 4-piece bathroom. The upper loft accommodates a king-size suite plus three bunks, with rough-ins in place if you wish to add walls. The north side of the main floor is roughed in for a future primary bedroom. Ideal for hobby farming or homesteading with an established garden and chicken coop. A peaceful rural retreat, close to the lake with modern touches and endless potential.

## **Essential Information**

MLS® # A2235634 Price \$597,500

Bedrooms 1

Bathrooms 1.00

Full Baths 1

Square Footage 1,291

Acres 4.55

Year Built 2021