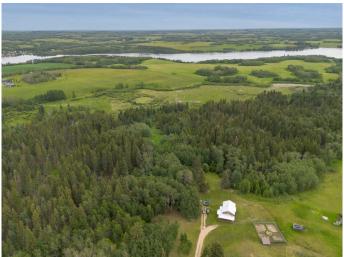

# \$597,500

1 Bedroom, 1.00 Bathroom, 1,291 sqft Residential on 4.55 Acres

NONE, Rural Red Deer County, Alberta

Green-built and thoughtfully designed for simplistic living, this unique home sits on 4.55± acres just 2 minutes from Pine Lake. Surrounded by beautiful mature trees, the open-concept layout features bright modern décor, a wood-burning stove, gas range, and a full 4-piece bathroom. The upper loft accommodates a king-size suite plus three bunks, with rough-ins in place if you wish to add walls. The north side of the main floor is roughed in for a future primary bedroom. Ideal for hobby farming or homesteading with an established garden and chicken coop. A peaceful rural retreat, close to the lake with modern touches and endless potential.

## **Essential Information**

MLS® # A2235634 Price \$597,500

Bedrooms 1

Bathrooms 1.00

Full Baths 1

Square Footage 1,291

Acres 4.55

Year Built 2021

### **Exterior**

Exterior Features Private Yard

Lot Description Many Trees, Fruit Trees/Shrub(s), Gentle Sloping, Private, Wooded

Roof Metal

Construction ICFs (Insulated Concrete Forms)

Foundation Slab