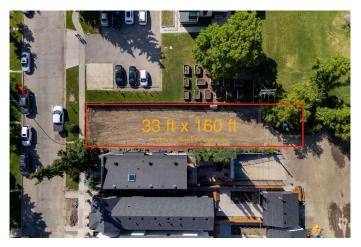

## \$849,900

0 Bedroom, 0.00 Bathroom, Land on 0.12 Acres

Inglewood, Calgary, Alberta

Rare Inglewood Lot â€" 33' x 160' | Ready to Build | No Rear Neighbors. A unique opportunity for builders in one of Calgary's most sought after inner-city communitiesâ€"Inglewood. This 33 ft x 160 ft lot offers an exceptional canvas for a striking, custom-built home. With its unusually deep dimensions and optimal width, the design potential is endless including possibility for underground parking (subject to city approval)! READY TO BUILD: This is a bare lot with back lane access and no demolition requiredâ€"bring your plans and start building. One of the only available lots in Inglewood with this rare depth and positioning: levels above main floor will offer views of the river. Backs onto greenspace with no rear neighbours and sides onto open space giving added privacy and sunlight exposure. Just steps from vibrant 9th Ave SE, this location puts you in the heart of it allâ€"award-winning restaurants, cozy cafés, local shops, craft breweries, live music, comedy venues, festivals, and so much more. Stroll the river pathways, explore Pearce Estate Park and Harvie Passage, or visit the Inglewood Bird Sanctuary and Nature Centreâ€"all within walking distance. Quick access to downtown, Deerfoot Trail, and Memorial Drive. Opportunities like this rarely come up in Inglewoodâ€"a tightly held community where people stay for good reason. Don't miss your chance to create something remarkable in a neighborhood that blends culture, nature,