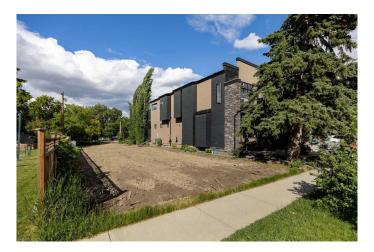

## \$849,900

0 Bedroom, 0.00 Bathroom, Land on 0.12 Acres

Inglewood, Calgary, Alberta

Rare Inglewood Lot â€" 33' x 160' | Ready to Build | No Rear Neighbors. A unique opportunity for builders in one of Calgary's most sought after inner-city communitiesâ€"Inglewood. This 33 ft x 160 ft lot offers an exceptional canvas for a striking, custom-built home. With its unusually deep dimensions and optimal width, the design potential is endless including possibility for underground parking (subject to city approval)! READY TO BUILD: This is a bare lot with back lane access and no demolition requiredâ€"bring your plans and start building. One of the only available lots in Inglewood with this rare depth and positioning: levels above main floor will offer views of the river. Backs onto greenspace with no rear neighbours and sides onto open space giving added privacy and sunlight exposure. Just steps from vibrant 9th Ave SE, this location puts you in the heart of it allâ€"award-winning restaurants, cozy cafés, local shops, craft breweries, live music, comedy venues, festivals, and so much more. Stroll the river pathways, explore Pearce Estate Park and Harvie Passage, or visit the Inglewood Bird Sanctuary and Nature Centreâ€"all within walking distance. Quick access to downtown, Deerfoot Trail, and Memorial Drive. Opportunities like this rarely come up in Inglewoodâ€"a tightly held community where people stay for good reason. Don't miss your chance to create something remarkable in a neighborhood that blends culture, nature,