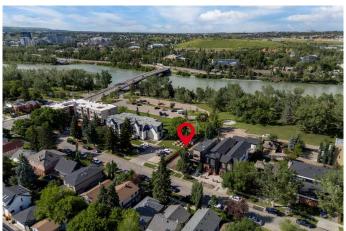

## \$849,900

0 Bedroom, 0.00 Bathroom, Land on 0.12 Acres

Inglewood, Calgary, Alberta

Rare Inglewood Lot â€" 33' x 160' | Ready to Build | No Rear Neighbors. A unique opportunity for builders in one of Calgary's most sought after inner-city communitiesâ€"Inglewood. This 33 ft x 160 ft lot offers an exceptional canvas for a striking, custom-built home. With its unusually deep dimensions and optimal width, the design potential is endless including possibility for underground parking (subject to city approval)! READY TO BUILD: This is a bare lot with back lane access and no demolition requiredâ€"bring your plans and start building. One of the only available lots in Inglewood with this rare depth and positioning: levels above main floor will offer views of the river. Backs onto greenspace with no rear neighbours and sides onto open space giving added privacy and sunlight exposure. Just steps from vibrant 9th Ave SE, this location puts you in the heart of it allâ€"award-winning restaurants, cozy cafés, local shops, craft breweries, live music, comedy venues, festivals, and so much more. Stroll the river pathways, explore Pearce Estate Park and Harvie Passage, or visit the Inglewood Bird Sanctuary and Nature Centreâ€"all within walking distance. Quick access to downtown, Deerfoot Trail, and Memorial Drive. Opportunities like this rarely come up in Inglewoodâ€"a tightly held community where people stay for good reason. Don't miss your chance to create something remarkable in a neighborhood that blends culture, nature,