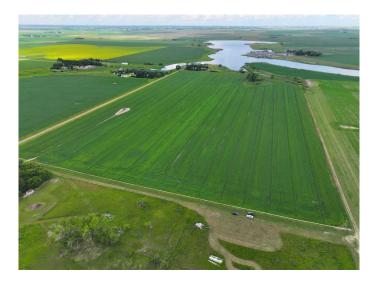

#### \$895,000

0 Bedroom, 0.00 Bathroom, Agri-Business on 0.00 Acres

NONE, Rural Newell, County of, Alberta

Incredible opportunity to own 67.94 acres of highly productive farmland with One Tree Lake in the background, just a short drive from Brooks, Alberta. This versatile property features 61 acres of flood-irrigated land with EID water rights, providing reliable water access and excellent crop potential. This property is also hooked up to regional potable water for you future homestead

The land is mostly flat with a gentle slope and well-suited for a variety of agricultural uses including hay, grains, or pasture. With \$8,122 in annual oil revenue, it also offers passive income in addition to its agricultural value.