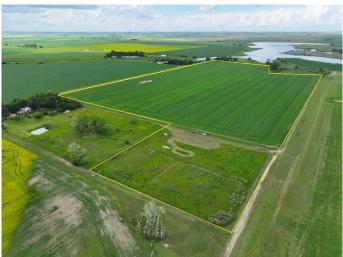

#### \$895,000

0 Bedroom, 0.00 Bathroom, Agri-Business on 0.00 Acres

NONE, Rural Newell, County of, Alberta

Incredible opportunity to own 67.94 acres of highly productive farmland with One Tree Lake in the background, just a short drive from Brooks, Alberta. This versatile property features 61 acres of flood-irrigated land with EID water rights, providing reliable water access and excellent crop potential. This property is also hooked up to regional potable water for you future homestead

The land is mostly flat with a gentle slope and well-suited for a variety of agricultural uses including hay, grains, or pasture. With \$8,122 in annual oil revenue, it also offers passive income in addition to its agricultural value.