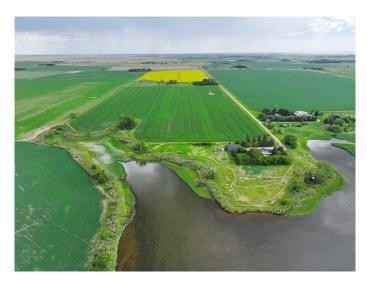

#### \$895,000

0 Bedroom, 0.00 Bathroom, Agri-Business on 0.00 Acres

NONE, Rural Newell, County of, Alberta

Incredible opportunity to own 67.94 acres of highly productive farmland with One Tree Lake in the background, just a short drive from Brooks, Alberta. This versatile property features 61 acres of flood-irrigated land with EID water rights, providing reliable water access and excellent crop potential. This property is also hooked up to regional potable water for you future homestead

The land is mostly flat with a gentle slope and well-suited for a variety of agricultural uses including hay, grains, or pasture. With \$8,122 in annual oil revenue, it also offers passive income in addition to its agricultural value.