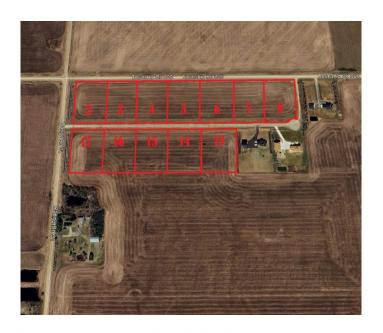

# \$99,900 - No. 3 Honey Lane Estates, Rural Fairview No. 136, M.D. of

MLS® #A2235387

## \$99,900

0 Bedroom, 0.00 Bathroom, Land on 2.89 Acres

NONE, Rural Fairview No. 136, M.D. of, Alberta

Discover your dream homesite! This stunning, almost 3-acre parcel offers unparalleled potential. Enjoy breathtaking views and a prime location just 1 mile from Fairview.

## **Community Information**

Address No. 3 Honey Lane Estates

Subdivision NONE

City Rural Fairview No. 136, M.D. of

County Fairview No. 136, M.D. of

Province Alberta
Postal Code T0H 1L0