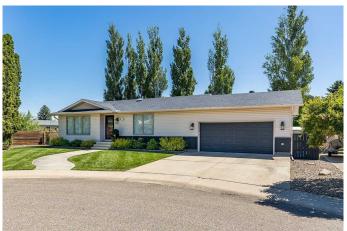

# \$545,000 - 52 Rossland Street Se, Medicine Hat

MLS® #A2235326

## \$545,000

2 Bedroom, 3.00 Bathroom, 1,192 sqft Residential on 0.13 Acres

Ross Glen, Medicine Hat, Alberta

Gorgeous Ross Glen Bungalow â€" Upgraded Inside & Out with a Stunning Backyard! Discover this beautifully upgraded 1191 sq ft bungalow tucked away in a quiet Ross Glen court, just steps from walking paths and green spaces. From the moment you arrive, you'II fall in love with the charming curb appeal and meticulously maintained mature landscaping. Inside, the main floor greets you with gleaming hardwood floors and an inviting open-concept layout flooded with natural light. Enjoy two spacious living areas perfect for relaxing or entertaining, and a bright, large kitchen featuring cream cabinetry, a center eat-at island, granite countertops and a corner pantry with seamless flow to the dining area. From here, step through patio doors onto the back patio and into your picturesque backyard oasis. The main floor primary suite is a true retreat, boasting a generous walk-in closet and an impressive spa-like ensuite complete with a soaker tub, walk-in shower, and dual sinks. For added convenience, the ensuite connects to a separate 2-piece powder room with access from the hallwayâ€"ideal for guests. Downstairs, the fully developed lower level offers a huge rec room perfect for family movie nights or game time, a cozy office nook, a spacious den, a 2nd bedroom (window does not meet egress), a 4-piece bathroom, and a well-appointed laundry area. Enjoy peace of mind and functionality with an attached double garage, while the stunning large backyard provides the ultimate outdoor living space with