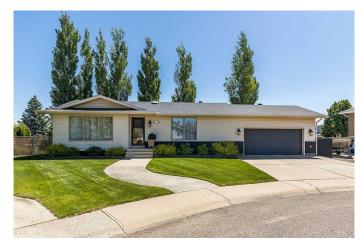

# \$545,000 - 52 Rossland Street Se, Medicine Hat

MLS® #A2235326

## \$545,000

2 Bedroom, 3.00 Bathroom, 1,192 sqft Residential on 0.13 Acres

Ross Glen, Medicine Hat, Alberta

Gorgeous Ross Glen Bungalow â€" Upgraded Inside & Out with a Stunning Backyard! Discover this beautifully upgraded 1191 sq ft bungalow tucked away in a quiet Ross Glen court, just steps from walking paths and green spaces. From the moment you arrive, you'II fall in love with the charming curb appeal and meticulously maintained mature landscaping. Inside, the main floor greets you with gleaming hardwood floors and an inviting open-concept layout flooded with natural light. Enjoy two spacious living areas perfect for relaxing or entertaining, and a bright, large kitchen featuring cream cabinetry, a center eat-at island, granite countertops and a corner pantry with seamless flow to the dining area. From here, step through patio doors onto the back patio and into your picturesque backyard oasis. The main floor primary suite is a true retreat, boasting a generous walk-in closet and an impressive spa-like ensuite complete with a soaker tub, walk-in shower, and dual sinks. For added convenience, the ensuite connects to a separate 2-piece powder room with access from the hallwayâ€"ideal for guests. Downstairs, the fully developed lower level offers a huge rec room perfect for family movie nights or game time, a cozy office nook, a spacious den, a 2nd bedroom (window does not meet egress), a 4-piece bathroom, and a well-appointed laundry area. Enjoy peace of mind and functionality with an attached double garage, while the stunning large backyard provides the ultimate outdoor living space with