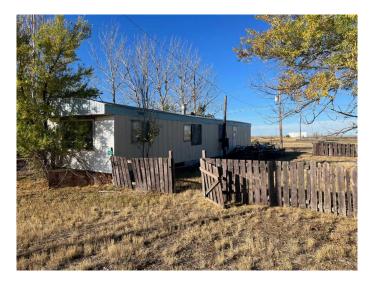

#### \$15,000

0 Bedroom, 0.00 Bathroom, Land on 0.17 Acres

NONE, Suffield, Alberta

This property is being sold as is where is on date of possession. The mobile home had a fire and isn't useable.